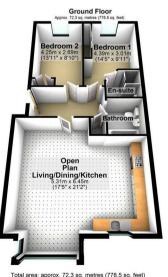

Guide Price £245,000 Tenure: Leasehold Council Tax Band: C

Lease length: 980 years

Service Charge: £1,027 (review period:

Annually)

Ground Rent: £150 (review period:

Annually)

Total area: approx. 72.3 sq. metres (778.5 sq. feet)

For Illustrative Purposes Only - not to scale

Total area: approx. 72.3 sq. metres (778.5 sq. feet)

For Illustrative Purposes Only - not to scale
Plan produced using PilerUp.