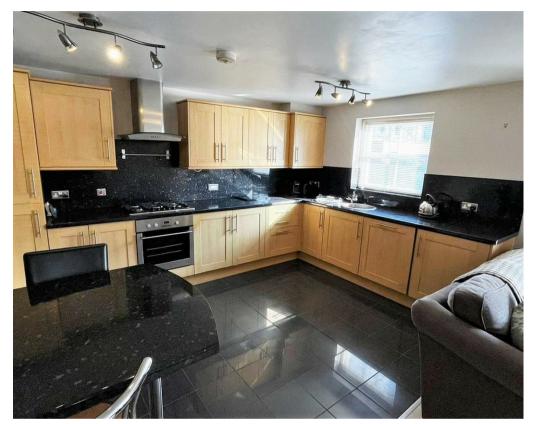

- Attractive Ground Floor Apartment in Modern Development
- Excellent Open Plan Living/Dining/Kitchen
- Master Bedroom with En-Suite Shower Room and Built-in Storage
- Second Double Bedroom with Fitted Furniture
- House Bathroom
- Allocated Off Street Parking
- Convenient Location with Local Shops and Services
- Close to City Centre and University
- Excellent Access to Outer Ring Road