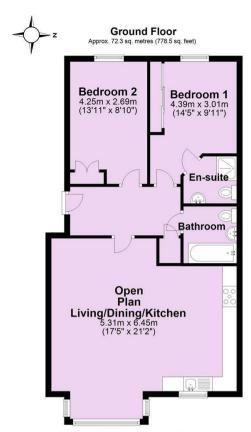

Guide Price £245,000 Tenure: Leasehold Council Tax Band: C

Lease length: 980 years

Service Charge: £1,027 (review period:

Annually)

Ground Rent: £150 (review period:

Annually)

Total area: approx. 72.3 sq. metres (778.5 sq. feet)

For Illustrative Purposes Only - not to scale

Total area: approx. 72.3 sq. metres (778.5 sq. feet)

For Illustrative Purposes Only - not to scale
Plan produced using PilerUp.