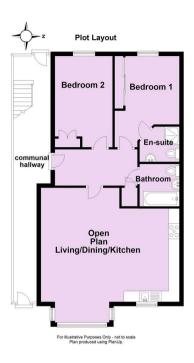

Guide Price £245,000 Tenure: Leasehold Council Tax Band: C

Lease length: 980 years

Service Charge: £1,027 (review period:

Annually)

Ground Rent: £150 (review period:

Annually)

Total area: approx. 72.3 sq. metres (778.5 sq. feet)

For Illustrative Purposes Only - not to scale

Total area: approx. 72.3 sq. metres (778.5 sq. feet)

For Illustrative Purposes Only - not to scale
Plan produced using PilerUp.