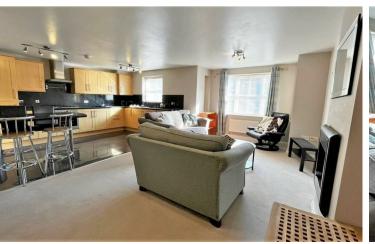

- Attractive Ground Floor Apartment in Modern Development
- Excellent Open Plan Living/Dining/Kitchen
- Master Bedroom with En-Suite Shower Room and Built-in Storage
- Second Double Bedroom with Fitted Furniture
- House Bathroom
- Allocated Off Street Parking
- Convenient Location with Local Shops and Services
- Close to City Centre and University
- Excellent Access to Outer Ring Road