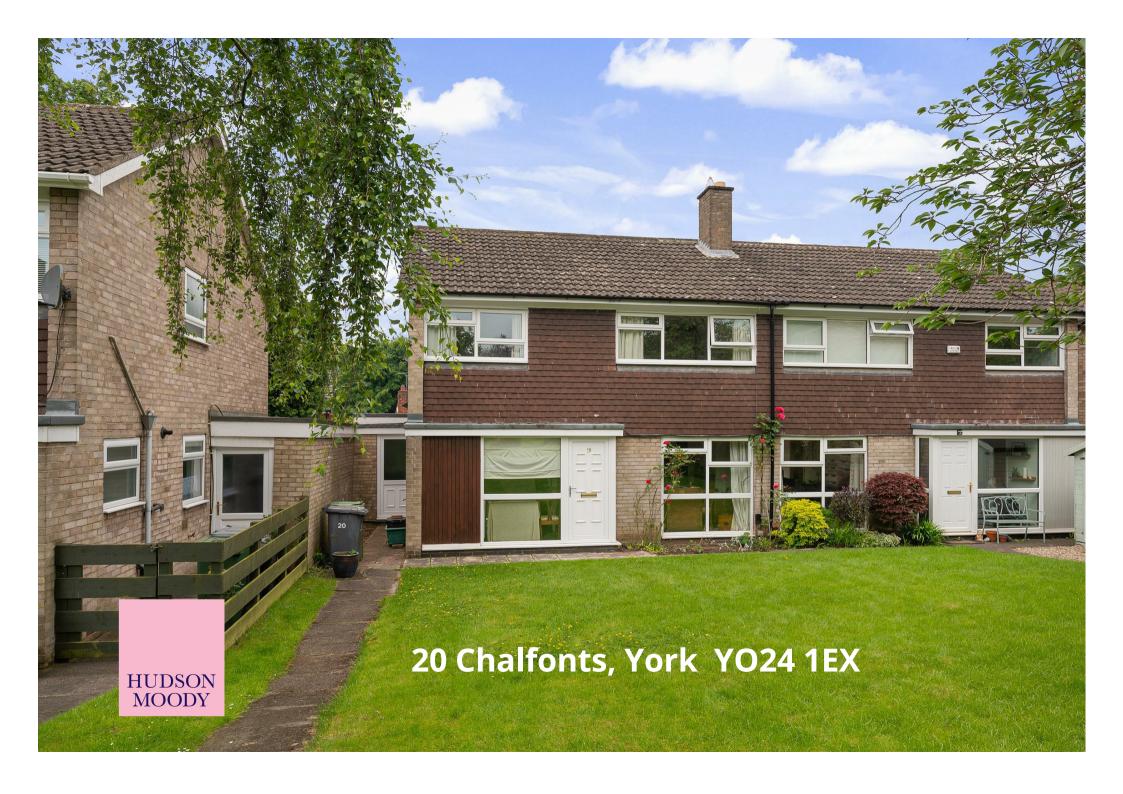

Tucked away off Tadcaster Road is this SEMI-DETACHED HOUSE situated around a communal 'garden' square. The house enjoys open plan accommodation to the ground floor and four bedrooms to the first floor.

Chain Free £400,000

**Tenure: Freehold** 

**Council Tax Band: D** 