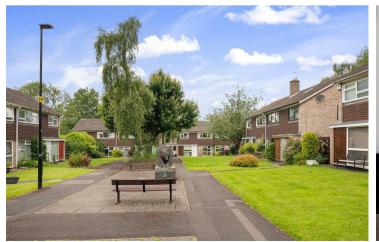

Tucked away off Tadcaster Road is this SEMI-DETACHED HOUSE situated around a communal 'garden' square. The house enjoys open plan accommodation to the ground floor and four bedrooms to the first floor.

- 1970s Semi-Detached House
- Tucked Away Location
- Open Plan Living/Dining/Kitchen
- Ground Floor WC
- Two Double Bedrooms
- Two Smaller Bedrooms
- House Bathroom
- Lawns to Front
- Patio and Lawn to Rear