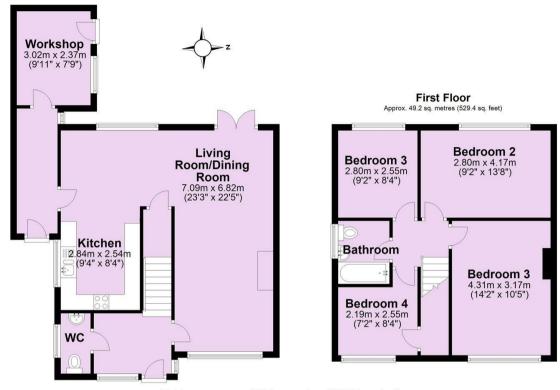

## Ground Floor Approx. 51.8 sq. metres (557.8 sq. feet)

Total area: approx. 101.0 sq. metres (1087.2 sq. feet)

For Illustrative Purposes Only - not to scale Plan produced using PlanUp.