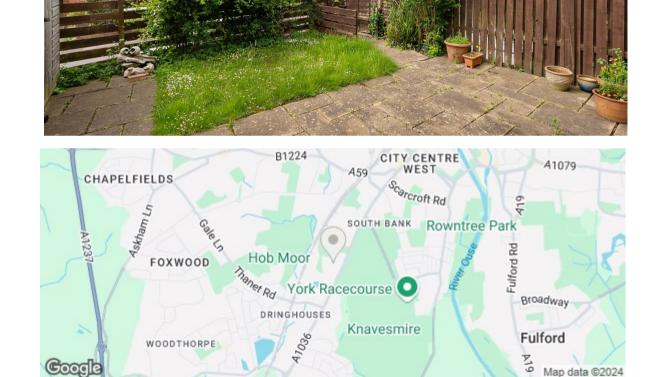

- 1970s Semi-Detached House
- Tucked Away Location
- Open Plan Living/Dining/Kitchen
- Ground Floor WC
- Two Double Bedrooms
- Two Smaller Bedrooms
- House Bathroom
- Lawns to Front
- Patio and Lawn to Rear