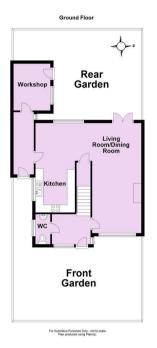

## Ground Floor Approx. 51.8 sq. metres (557.8 sq. feet)

Total area: approx. 101.0 sq. metres (1087.2 sq. feet)

For Illustrative Purposes Only - not to scale Plan produced using PlanUp.