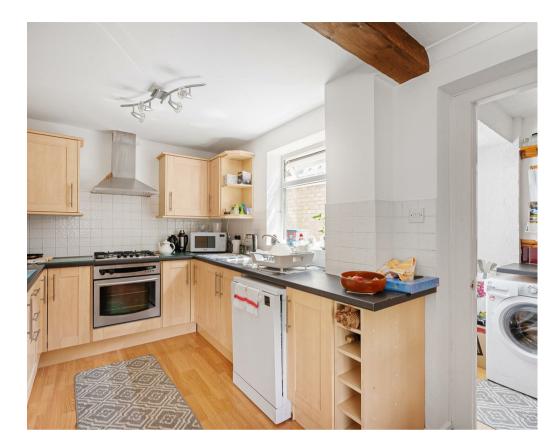

Tucked away off Tadcaster Road is this SEMI-DETACHED HOUSE situated around a communal 'garden' square. The house enjoys open plan accommodation to the ground floor and four bedrooms to the first floor.

- 1970s Semi-Detached House
- Tucked Away Location
- Open Plan Living/Dining/Kitchen
- Ground Floor WC
- Two Double Bedrooms
- Two Smaller Bedrooms
- House Bathroom
- Lawns to Front
- Patio and Lawn to Rear