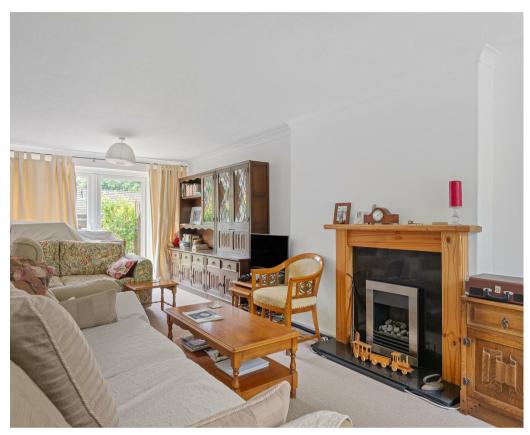

Tucked away off Tadcaster Road is this SEMI-DETACHED HOUSE situated around a communal 'garden' square. The house enjoys open plan accommodation to the ground floor and four bedrooms to the first floor.

- 1970s Semi-Detached House
- Tucked Away Location
- Open Plan Living/Dining/Kitchen
- Ground Floor WC
- Two Double Bedrooms
- Two Smaller Bedrooms
- House Bathroom
- Lawns to Front
- Patio and Lawn to Rear