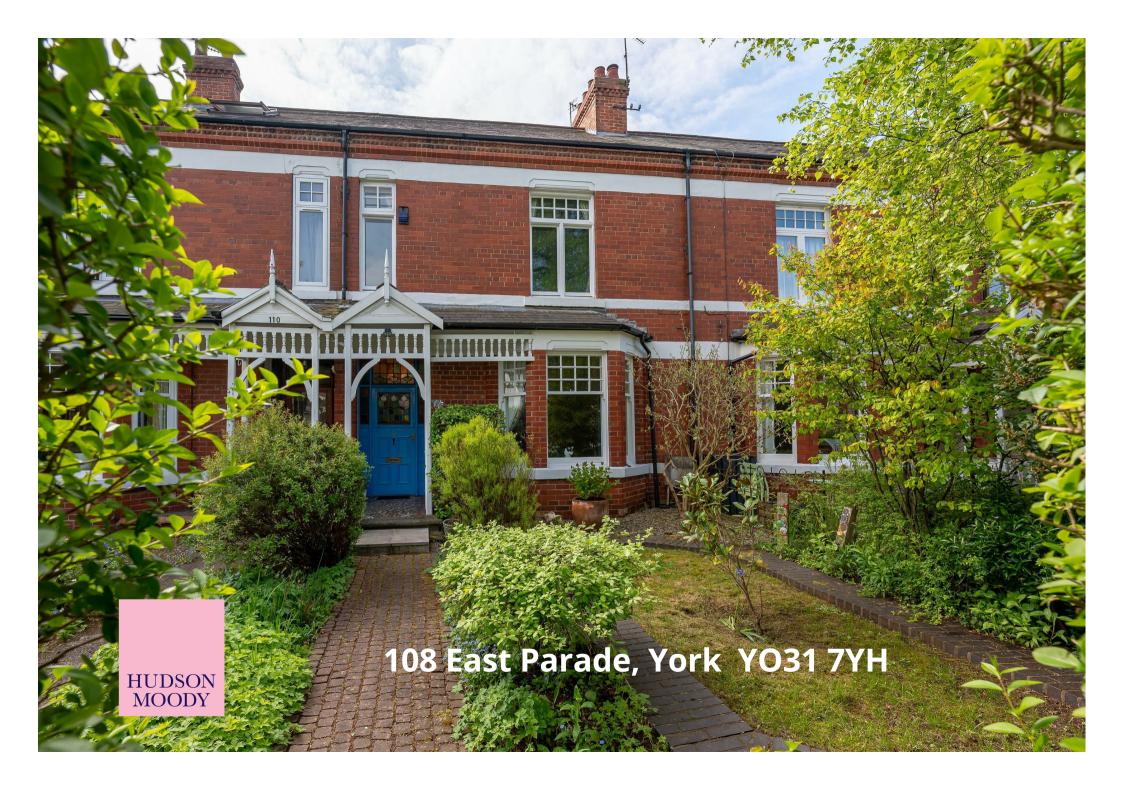

A charming Victorian terrace home with adjoining Annex ideal for multigenerational living or letting opportunity. Located in the enviable area of East Parade in Heworth, allowing easy access to York city centre and a wealth of local amenities.

- Attractive period terrace home offering versatile accommodation
- Kitchen dining room leading onto the courtyard garden
- · Two reception rooms
- · Two first floor double Bedrooms
- Second Floor Double Bedroom with eaves storage
- Adjoining one bedroom annexe with private courtyard
- Potential for conversion back to a four bedroom single dwelling
- · No onward chain
- Highly sought-after area and within the catchment of well-regarded schools
- · On street parking available- no permit required