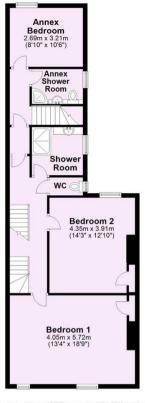

Guide Price £675,000

**Tenure: Freehold** 

**Council Tax Band: D** 

First Floor

Total area: approx. 187.7 sq. metres (2020.0 sq. feet)

For illustrative Purposes Only - not to scale
Plan produced using Planulo.