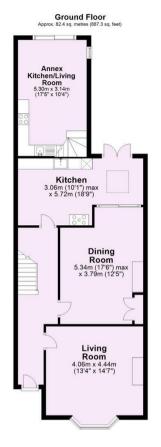

Guide Price £675,000

**Tenure: Freehold** 

**Council Tax Band: D** 

First Floor

Total area: approx. 187.7 sq. metres (2020.0 sq. feet)

For illustrative Purposes Only - not to scale
Plan produced using Planulo.