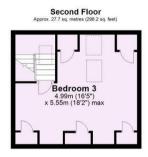

Guide Price £675,000

**Tenure: Freehold** 

**Council Tax Band: D** 

First Floor

Total area: approx. 187.7 sq. metres (2020.0 sq. feet)

For illustrative Purposes Only - not to scale
Plan produced using Planulo.