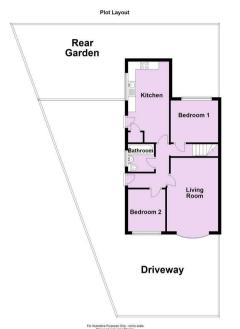

## Ground Floor Approx 56.8 sq. metres (611.6 sq. feet)

Total area: approx. 84.5 sq. metres (909.7 sq. feet)

For Illustrative Purposes Only - not to scale Plan produced using PlanUp.