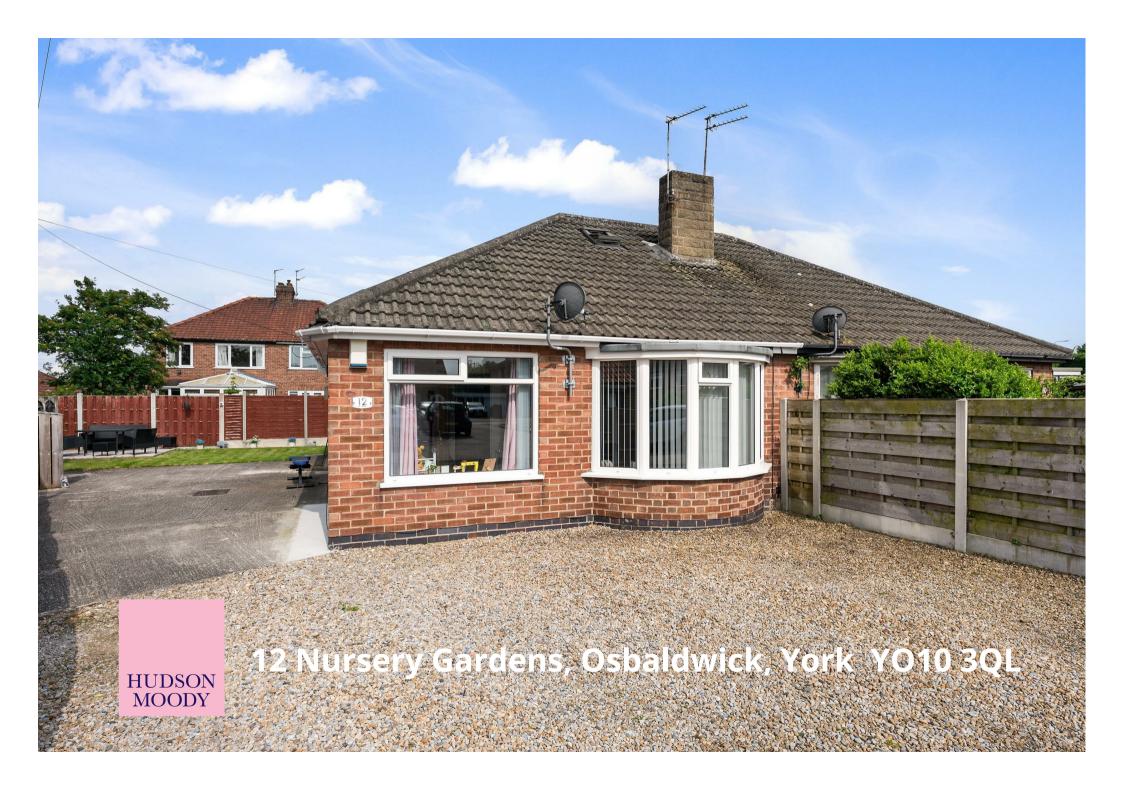

A semi-detached extended bungalow with generous loft conversion situated in the popular Osbaldwick area of York close to the University and outer ring road.

- Well Presented Semi-Detached Bungalow
- Extended Fitted Kitchen
- Living Room with Bay Window
- House Bathroom
- Two Ground Floor Bedrooms
- Converted Loft Room
- Rear Lawned Garden and Patio
- Ample Off-Street Parking
- Quiet Cul-De-Sac Location

Guide Price £295,000

**Tenure: Freehold** 

**Council Tax Band: B** 