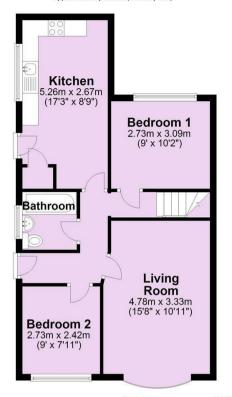

## Ground Floor Approx 56.8 sq. metres (611.6 sq. feet)

Total area: approx. 84.5 sq. metres (909.7 sq. feet)

For Illustrative Purposes Only - not to scale Plan produced using PlanUp.