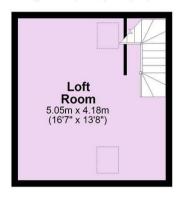

## Ground Floor Approx 56.8 sq. metres (611.6 sq. feet)

Total area: approx. 84.5 sq. metres (909.7 sq. feet)

For Illustrative Purposes Only - not to scale Plan produced using PlanUp.