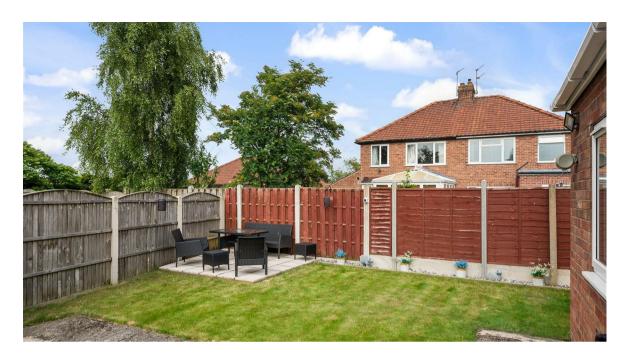

A semi-detached extended bungalow with generous loft conversion situated in the popular Osbaldwick area of York close to the University and outer ring road.

- Well Presented Semi-Detached Bungalow
- Extended Fitted Kitchen
- Living Room with Bay Window
- House Bathroom
- Two Ground Floor Bedrooms
- Converted Loft Room
- Rear Lawned Garden and Patio
- Ample Off-Street Parking
- Quiet Cul-De-Sac Location