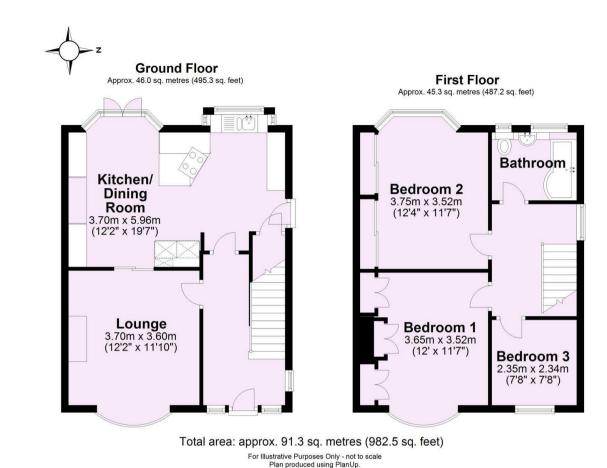

## 32 Forest Way, Stockton Lane, York YO31 1BJ

A beautifully presented TRADITIONAL SEMI-DETACHED HOME WITH GARDEN AND GARAGE, situated on a corner plot in the sought-after Heworth area of York.

- Lounge
- Dining Kitchen
- Two Double Bedrooms with Fitted Wardrobes
- Single Bedroom or Study
- House Bathroom
- Driveway and Garage
- Front & Rear Gardens
- Easy Access to City Centre