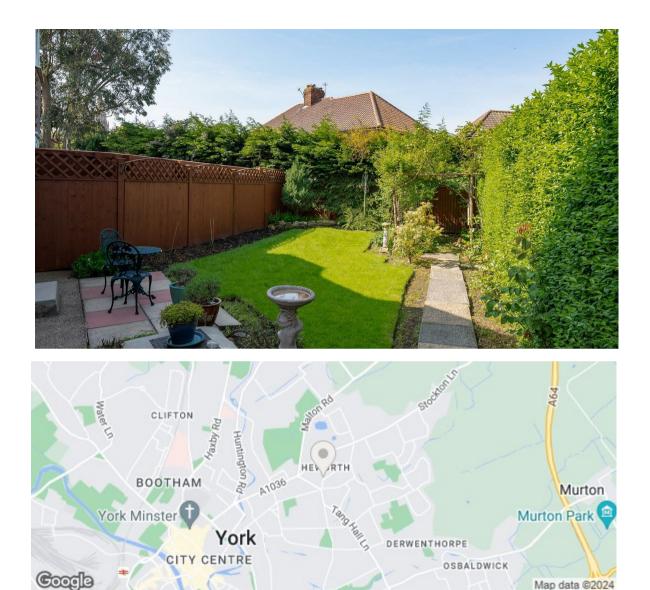

## 32 Forest Way, Stockton Lane, York YO31 1BJ

A beautifully presented TRADITIONAL SEMI-DETACHED HOME WITH GARDEN AND GARAGE, situated on a corner plot in the sought-after Heworth area of York.

- Lounge
- Dining Kitchen
- Two Double Bedrooms with Fitted Wardrobes
- Single Bedroom or Study
- House Bathroom
- Driveway and Garage
- Front & Rear Gardens
- Easy Access to City Centre