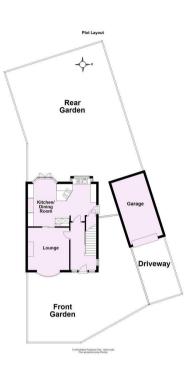

## 32 Forest Way, Stockton Lane, York YO31 1BJ

A beautifully presented TRADITIONAL SEMI-DETACHED HOME WITH GARDEN AND GARAGE, situated on a corner plot in the sought-after Heworth area of York.

- Lounge
- Dining Kitchen
- Two Double Bedrooms with Fitted Wardrobes
- Single Bedroom or Study
- House Bathroom
- Driveway and Garage
- Front & Rear Gardens
- Easy Access to City Centre