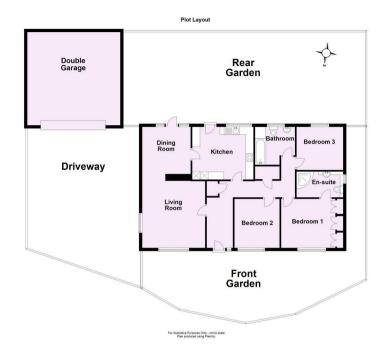

## **Ground Floor**

Approx. 102.8 sq. metres (1106.3 sq. feet)

Total area: approx. 102.8 sq. metres (1106.3 sq. feet)

For Illustrative Purposes Only - not to scale Plan produced using PlanUp.