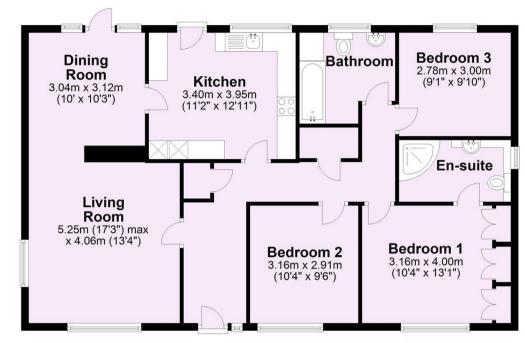

## **Ground Floor**

Approx. 102.8 sq. metres (1106.3 sq. feet)

Total area: approx. 102.8 sq. metres (1106.3 sq. feet)

For Illustrative Purposes Only - not to scale Plan produced using PlanUp.