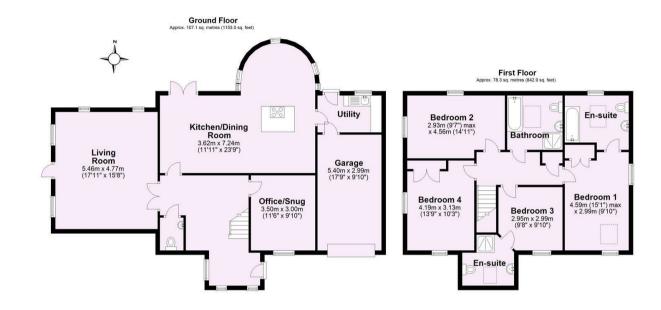

- · Modern Deatched Family House
- Living Room With Log Burner & Garden Views
- Open Plan Dining Kitchen
- · Hard Wood Flooring Throughout
- · Ground Floor Office / Snug
- Utility & Ground Floor WC
- Four Double Bedrooms (Two En-Suite)
- Integral Garage & Driveway With EV Charging Point
- Wrap Around Gardens With Covered Seating Areas
- · Quiet Village Location

Guide Price £800,000

**Tenure: Freehold** 

**Council Tax Band: F** 

For Illustrative Purposes Only - not to scale

## Rear Garden Room Office/Snug Driveway

or Illustrative Purposes Only - not to scale