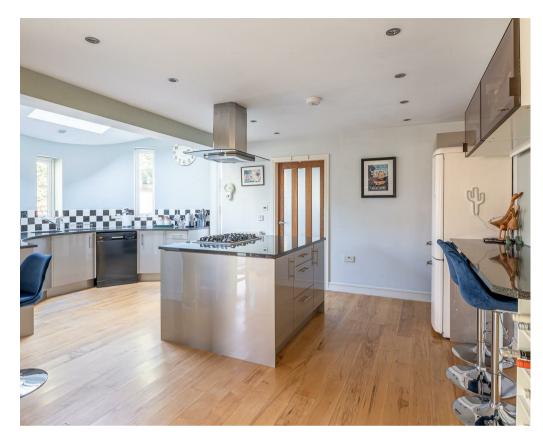

- · Modern Deatched Family House
- Living Room With Log Burner & Garden Views
- Open Plan Dining Kitchen
- · Hard Wood Flooring Throughout
- · Ground Floor Office / Snug
- Utility & Ground Floor WC
- Four Double Bedrooms (Two En-Suite)
- Integral Garage & Driveway With EV Charging Point
- Wrap Around Gardens With Covered Seating Areas
- · Quiet Village Location