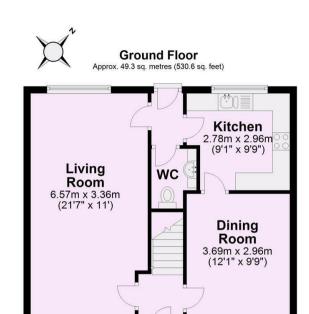

- Modern Four Bedroom Detached House
- Village Location
- Living Room
- Dining Room
- Kitchen, Ground Floor WC
- Two Double Bedrooms
- Two Single Bedrooms
- House Bathroom
- Attractive Gardens
- · Driveway and Single Garage.

Guide Price £395,000

Tenure: Freehold

**Council Tax Band: D** 

**First Floor** 

Total area: approx. 98.1 sq. metres (1056.3 sq. feet)

For Illustrative Purposes Only - not to scale Plan produced using PlanUp.