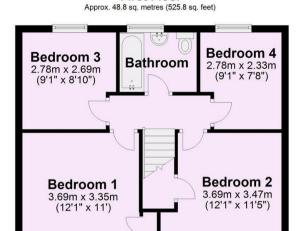

- Modern Four Bedroom Detached House
- Village Location
- Living Room
- Dining Room
- Kitchen, Ground Floor WC
- Two Double Bedrooms
- Two Single Bedrooms
- House Bathroom
- Attractive Gardens
- · Driveway and Single Garage.

Guide Price £395,000

Tenure: Freehold

**Council Tax Band: D** 

**First Floor** 

Total area: approx. 98.1 sq. metres (1056.3 sq. feet)

For Illustrative Purposes Only - not to scale Plan produced using PlanUp.