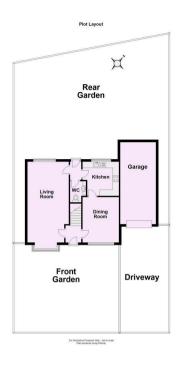

Guide Price £395,000

Tenure: Freehold

**Council Tax Band: D** 

**First Floor** 

Total area: approx. 98.1 sq. metres (1056.3 sq. feet)

For Illustrative Purposes Only - not to scale Plan produced using PlanUp.