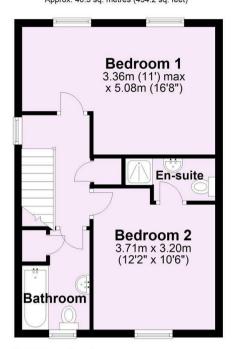

Guide Price £325,000

Tenure: Freehold

**Council Tax Band: C** 

First Floor
Approx. 40.3 sq. metres (434.2 sq. feet)

Total area: approx. 80.7 sq. metres (868.9 sq. feet)

For Illustrative Purposes Only - not to scale
Plan produced using PlanUp.