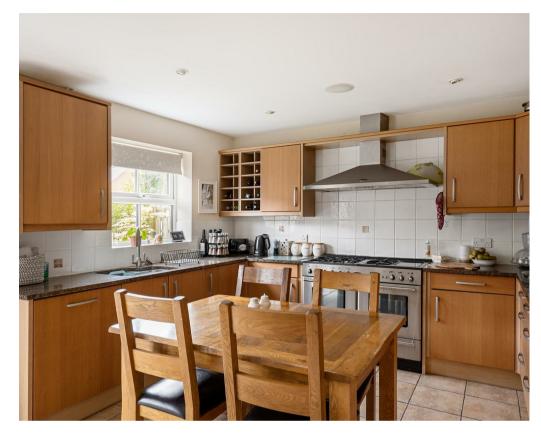

- · Charming End of Terrace House
- Living Room
- Dining Kitchen
- Ground Floor WC
- Master Bedroom with En-Suite Shower Room
- Second Double Bedroom
- Potential To Convert Into Three Bedroom
- Immaculate Rear Garden
- Off Street Parking
- Village Location with Excellent Local Shops and Facilities