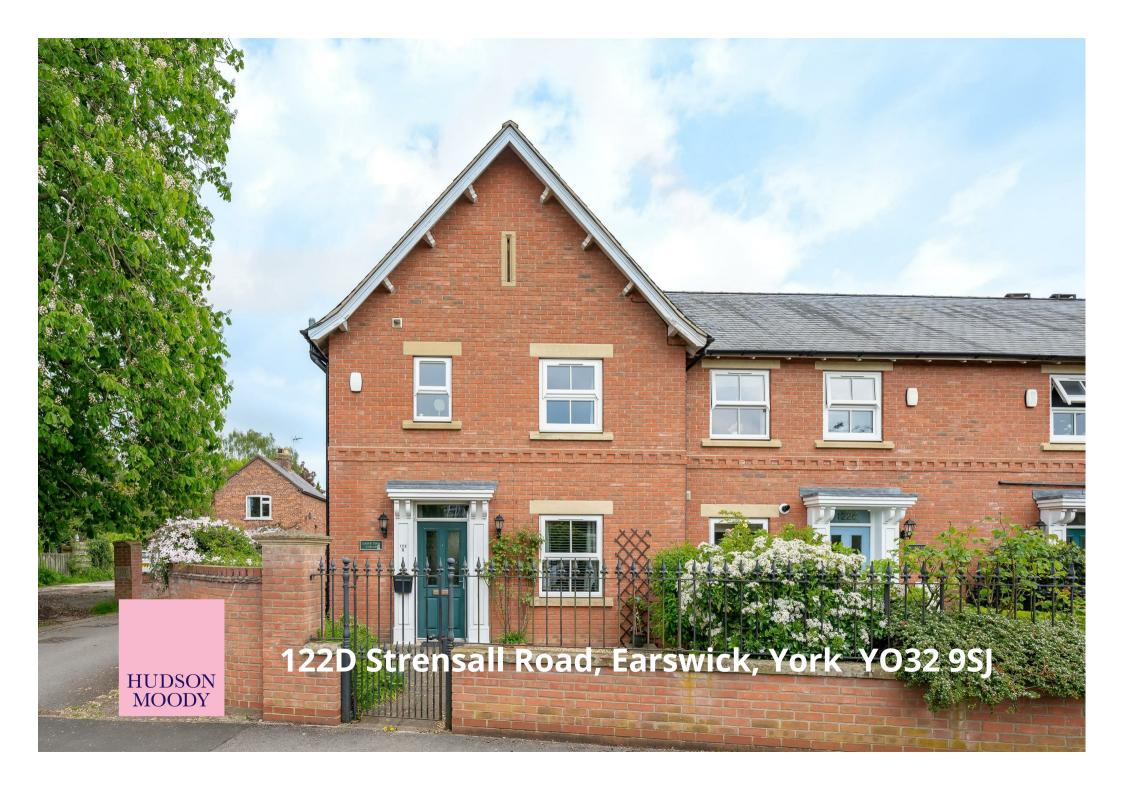

A well-presented END TERRACED HOUSE situated close to the centre of the popular village of Strensall. The village offers a good range of shops and services and lies within easy reach of York city centre and the outer ring road serving the motorway network.

- · Charming End of Terrace House
- Living Room
- Dining Kitchen
- Ground Floor WC
- Master Bedroom with En-Suite Shower Room
- Second Double Bedroom
- Potential To Convert Into Three Bedroom
- Immaculate Rear Garden
- Off Street Parking
- Village Location with Excellent Local Shops and Facilities