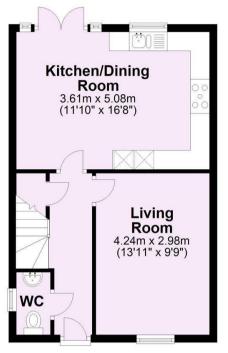

Guide Price £325,000

Tenure: Freehold

**Council Tax Band: C** 

First Floor
Approx. 40.3 sq. metres (434.2 sq. feet)

Total area: approx. 80.7 sq. metres (868.9 sq. feet)

For Illustrative Purposes Only - not to scale
Plan produced using PlanUp.