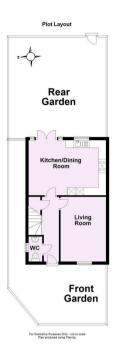

Guide Price £325,000

Tenure: Freehold

**Council Tax Band: C** 

First Floor
Approx. 40.3 sq. metres (434.2 sq. feet)

Total area: approx. 80.7 sq. metres (868.9 sq. feet)

For Illustrative Purposes Only - not to scale
Plan produced using PlanUp.