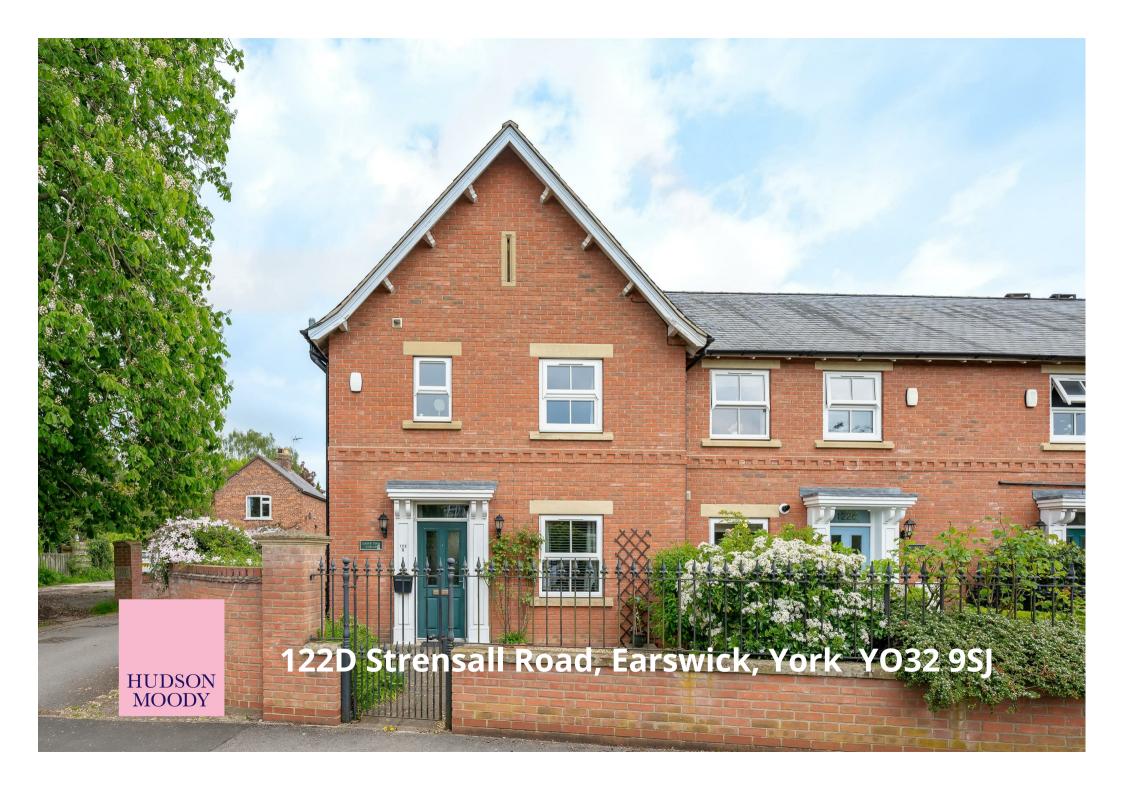

A well-presented END TERRACED HOUSE situated close to the centre of the popular village of Strensall. The village offers a good range of shops and services and lies within easy reach of York city centre and the outer ring road serving the motorway network.

- · Charming End of Terrace House
- Living Room
- Dining Kitchen
- Ground Floor WC
- Master Bedroom with En-Suite Shower Room
- Second Double Bedroom
- Potential To Convert Into Three Bedroom
- · Immaculate Rear Garden
- Off Street Parking
- Village Location with Excellent Local Shops and Facilities