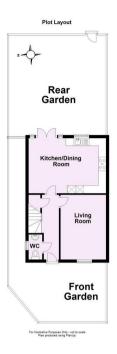

Guide Price £350,000

**Tenure: Freehold** 

**Council Tax Band: C** 

First Floor
Approx. 40.3 sq. metres (434.2 sq. feet)

Total area: approx. 80.7 sq. metres (868.9 sq. feet)

For Illustrative Purposes Only - not to scale
Plan produced using PlanUp.