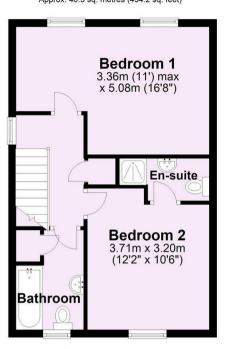

Guide Price £350,000

**Tenure: Freehold** 

**Council Tax Band: C** 

First Floor
Approx. 40.3 sq. metres (434.2 sq. feet)

Total area: approx. 80.7 sq. metres (868.9 sq. feet)

For Illustrative Purposes Only - not to scale
Plan produced using PlanUp.