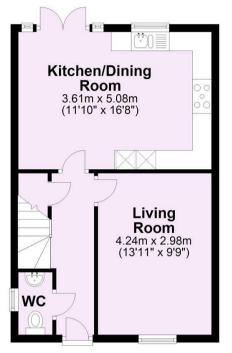

Guide Price £350,000

**Tenure: Freehold** 

**Council Tax Band: C** 

First Floor
Approx. 40.3 sq. metres (434.2 sq. feet)

Total area: approx. 80.7 sq. metres (868.9 sq. feet)

For Illustrative Purposes Only - not to scale
Plan produced using PlanUp.