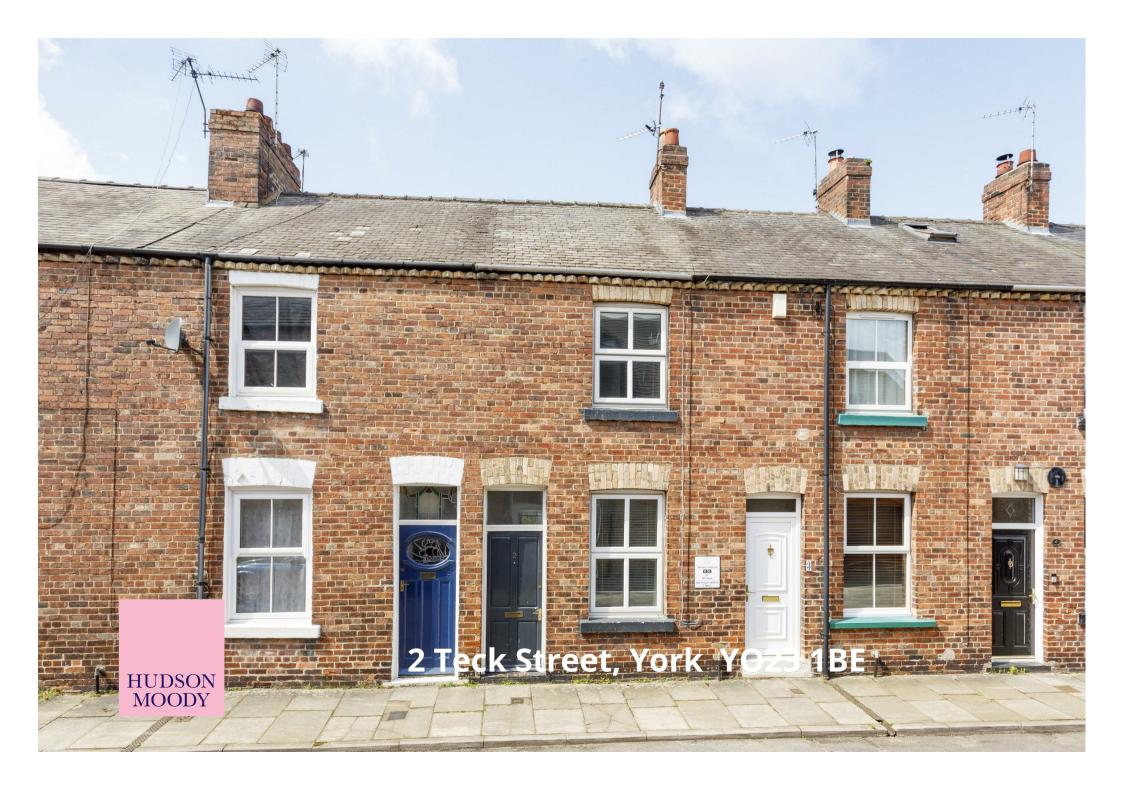

GROUND FLOOR 237 sq.ft. (22.0 sq.m.) approx. 1ST FLOOR 241 sq.ft. (22.4 sq.m.) approx.

A traditional TWO BEDROOM MID-TERRACED PERIOD HOUSE situated close to Bishopthorpe Road and within easy reach York city centre and railway station.

- Charming Terraced Period House
- Living Room
- Fitted Dining Kitchen
- Two Double Bedrooms
- House Bathroom
- Enclosed Courtyard Garden with Seating Space
- Good Access to Rowntrees Park and Riverside Walks
- Close to an Excellent Parade of Shops and Services
- Within Easy Reach of York City Centre and Railway Station
- Permit Parking Available.

## Chain Free £250,000

**Tenure: Freehold** 

Council Tax Band: B

TOTAL FLOOR AREA: 478 sq.ft. (44.4 sq.m.) approx. Intervery attempt has been made to ensure the accuracy of the hooptilar cortained here, measurements and a second seco