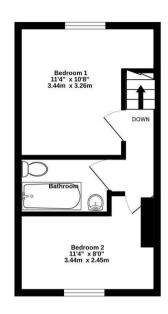

GROUND FLOOR 237 sq.ft. (22.0 sq.m.) approx. 1ST FLOOR 241 sq.ft. (22.4 sq.m.) approx.

A traditional TWO BEDROOM MID-TERRACED PERIOD HOUSE situated close to Bishopthorpe Road and within easy reach York city centre and railway station.

## Chain Free £250,000

**Tenure: Freehold** 

Council Tax Band: B

TOTAL FLOOR AREA: 478 sq.ft. (44.4 sq.m.) approx. Intervery attempt has been made to ensure the accuracy of the hooptilar cortained here, measurements and a second seco