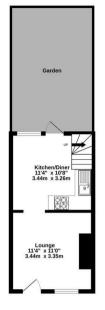

GROUND FLOOR 237 sq.ft. (22.0 sq.m.) approx. 1ST FLOOR 241 sq.ft. (22.4 sq.m.) approx.

A traditional TWO BEDROOM MID-TERRACED PERIOD HOUSE situated close to Bishopthorpe Road and within easy reach York city centre and railway station.

## Chain Free £250,000

**Tenure: Freehold** 

Council Tax Band: B

TOTAL FLOOR AREA: 478 sq.ft. (44.4 sq.m.) approx. Intervery attempt has been made to ensure the accuracy of the hooptilar cortained here, measurements and a second seco

GROUND FLOOR 237 sq.ft. (22.0 sq.m.) approx