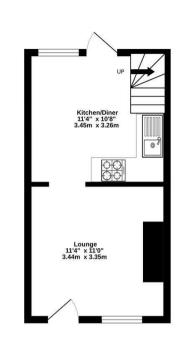

GROUND FLOOR 237 sq.ft. (22.0 sq.m.) approx. 1ST FLOOR 241 sq.ft. (22.4 sq.m.) approx.

A traditional TWO BEDROOM MID-TERRACED PERIOD HOUSE situated close to Bishopthorpe Road and within easy reach York city centre and railway station.

## Chain Free £250,000

**Tenure: Freehold** 

Council Tax Band: B

TOTAL FLOOR AREA: 478 sq.ft. (44.4 sq.m.) approx. Intervery attempt has been made to ensure the accuracy of the hooptilar cortained here, measurements and a second seco

GROUND FLOOR 237 sq.ft. (22.0 sq.m.) approx