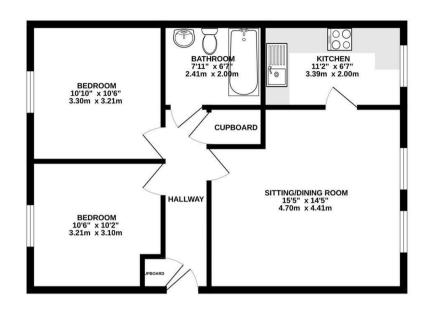

## GROUND FLOOR 622 sq.ft. (57.7 sq.m.) approx.

TOTAL FLOOR AREA: 622 sq.ft. (57.7 sq.m.) approx.

Whilst evey steeps, has been made to extract the accuracy of the floogian constant here, measurement of doors, windows, comis and any other term are approximate and or a reportulate in the approximate and or a reportulate in the superconduction of the superconduction of