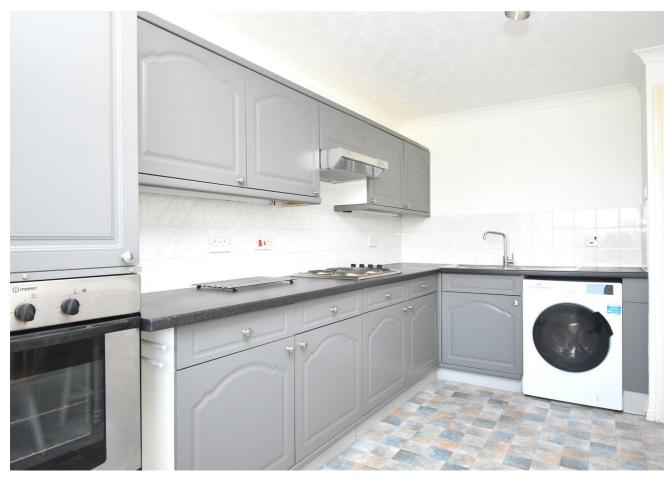

# 49 Postern Close, York, YO23 1JF £1,000 PCM

- Communal Entrance Hall
- Sitting Room
- Furnished
- Available immediately
- Lift To 3rd Floor Hallway
  Reception Hall
- Dining Kitchen
- Off Street Parking
- · Bedroom. Bathroom
- Council tax band D