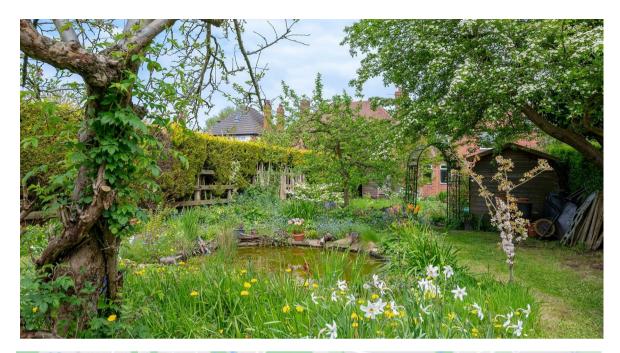

A beautifully presented and EXTENDED TRADITIONAL SEMI-DETACHED HOUSE with useful GROUND FLOOR BEDROOM SUITE together with a large beautiful south facing rear garden.

- · Extended Traditional Semi-Detached House
- Useful Annexe Bedroom for Extended Family
- Ground Floor Bathroom
- Through Living Room/Dining Room
- · Fitted Kitchen with Separate Pantry
- Two Double and One Single First Floor Bedrooms
- Driveway Providing Off-Street Parking for Two Cars
- Extensive Gardens With Pond
- · Situated in the Fulford Catchment Area
- Easy Access to the University, City Centre, Local Shops, Bus Routes and A64 Serving the Motorway Network