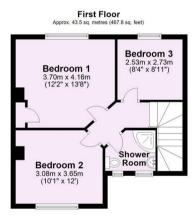

A beautifully presented and EXTENDED TRADITIONAL SEMI-DETACHED HOUSE with useful GROUND FLOOR BEDROOM SUITE together with a large beautiful south facing rear garden.

- · Extended Traditional Semi-Detached House
- Useful Annexe Bedroom for Extended Family
- Ground Floor Bathroom
- Through Living Room/Dining Room
- · Fitted Kitchen with Separate Pantry
- Two Double and One Single First Floor Bedrooms
- Driveway Providing Off-Street Parking for Two Cars
- Extensive Gardens With Pond
- · Situated in the Fulford Catchment Area
- Easy Access to the University, City Centre, Local Shops, Bus Routes and A64 Serving the Motorway Network

Guide Price £475,000

**Tenure: Freehold** 

**Council Tax Band: C** 

Total area: approx. 110.3 sq. metres (1187.1 sq. feet)

For Illustrative Purposes Only - not to scale
Plan produced using PlanUp.