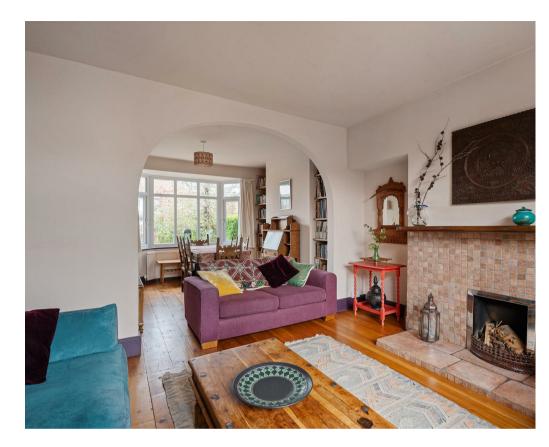

A beautifully presented and EXTENDED TRADITIONAL SEMI-DETACHED HOUSE with useful GROUND FLOOR BEDROOM SUITE together with a large beautiful south facing rear garden.

- · Extended Traditional Semi-Detached House
- Useful Annexe Bedroom for Extended Family
- Ground Floor Bathroom
- Through Living Room/Dining Room
- · Fitted Kitchen with Separate Pantry
- Two Double and One Single First Floor Bedrooms
- Driveway Providing Off-Street Parking for Two Cars
- Extensive Gardens With Pond
- · Situated in the Fulford Catchment Area
- Easy Access to the University, City Centre, Local Shops, Bus Routes and A64 Serving the Motorway Network