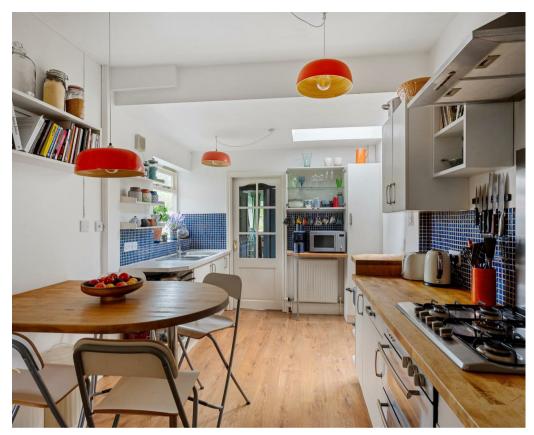

A beautifully presented and EXTENDED TRADITIONAL SEMI-DETACHED HOUSE with useful GROUND FLOOR BEDROOM SUITE together with a large beautiful south facing rear garden.

- · Extended Traditional Semi-Detached House
- Useful Annexe Bedroom for Extended Family
- Ground Floor Bathroom
- Through Living Room/Dining Room
- · Fitted Kitchen with Separate Pantry
- Two Double and One Single First Floor Bedrooms
- Driveway Providing Off-Street Parking for Two Cars
- Extensive Gardens With Pond
- · Situated in the Fulford Catchment Area
- Easy Access to the University, City Centre, Local Shops, Bus Routes and A64 Serving the Motorway Network