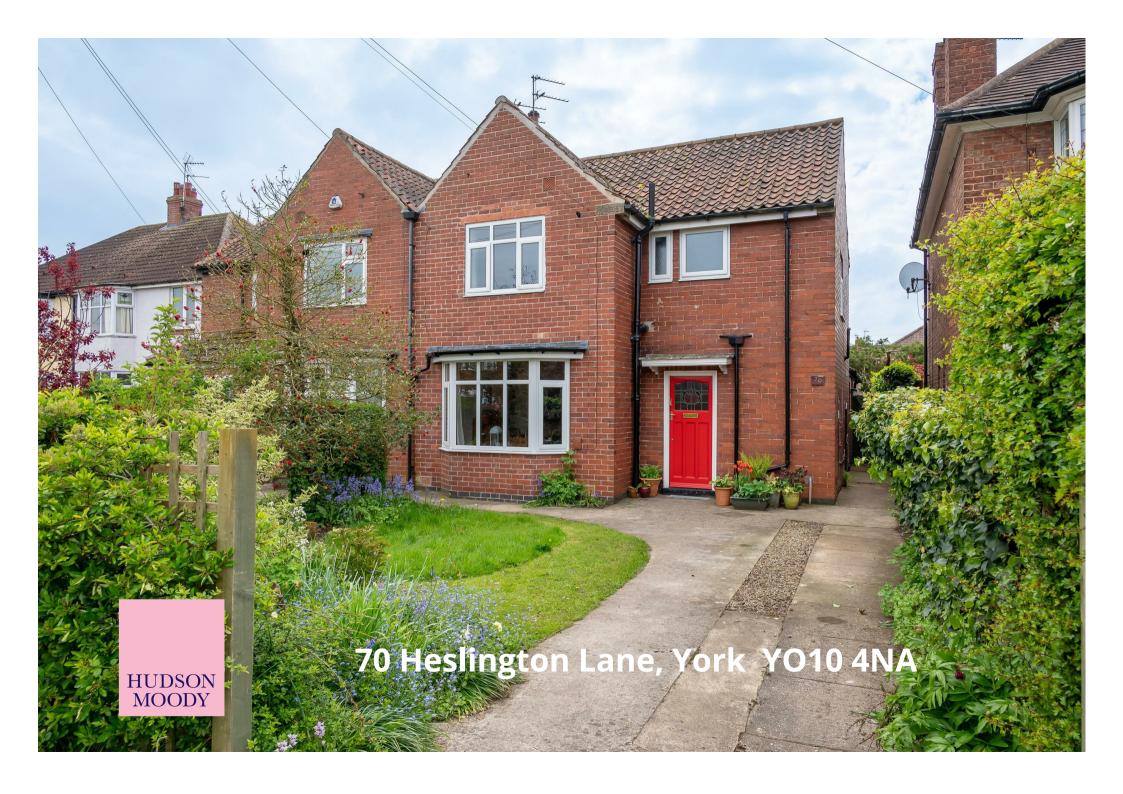

A beautifully presented and EXTENDED TRADITIONAL SEMI-DETACHED HOUSE with useful GROUND FLOOR BEDROOM SUITE together with a large beautiful south facing rear garden.

- · Extended Traditional Semi-Detached House
- Useful Annexe Bedroom for Extended Family
- Ground Floor Bathroom
- Through Living Room/Dining Room
- · Fitted Kitchen with Separate Pantry
- Two Double and One Single First Floor Bedrooms
- Driveway Providing Off-Street Parking for Two Cars
- Extensive Gardens With Pond
- · Situated in the Fulford Catchment Area
- Easy Access to the University, City Centre, Local Shops, Bus Routes and A64 Serving the Motorway Network