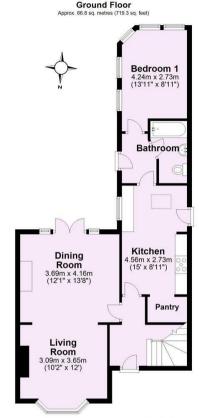

A beautifully presented and EXTENDED TRADITIONAL SEMI-DETACHED HOUSE with useful GROUND FLOOR BEDROOM SUITE together with a large beautiful south facing rear garden.

- · Extended Traditional Semi-Detached House
- Useful Annexe Bedroom for Extended Family
- Ground Floor Bathroom
- Through Living Room/Dining Room
- · Fitted Kitchen with Separate Pantry
- Two Double and One Single First Floor Bedrooms
- Driveway Providing Off-Street Parking for Two Cars
- Extensive Gardens With Pond
- · Situated in the Fulford Catchment Area
- Easy Access to the University, City Centre, Local Shops, Bus Routes and A64 Serving the Motorway Network

Guide Price £475,000

**Tenure: Freehold** 

**Council Tax Band: C** 

Total area: approx. 110.3 sq. metres (1187.1 sq. feet)

For Illustrative Purposes Only - not to scale
Plan produced using PlanUp.