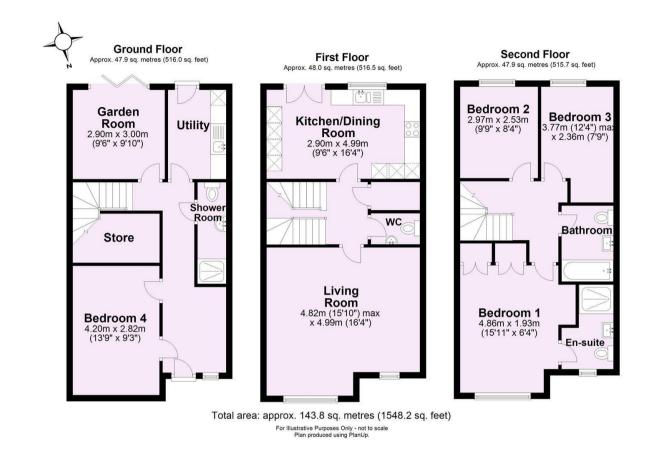

This spacious three storey, four / five bedroom townhouse benefits from a south facing garden and is situated just off Tadcaster Road lying to the south west of the City of York. The property is arranged over approximately 1,548 square feet (144 square meters) and is offered with NO FORWARD CHAIN.

- Four / Five Bedroom Townhouse
- 15ft Living Room
- Kitchen / Diner with Fitted Appliances
- Utility Room
- Versatile Garden Room
- Master En-suite
- South Facing Rear Garden
- Off-Street Parking for Two Cars
- Easy Access to Amenities and A64