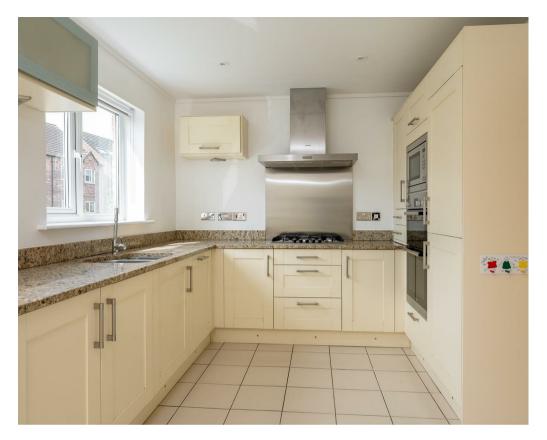

- Four / Five Bedroom Townhouse
- 15ft Living Room
- Kitchen / Diner with Fitted Appliances
- Utility Room
- Versatile Garden Room
- Master En-suite
- South Facing Rear Garden
- Off-Street Parking for Two Cars
- Easy Access to Amenities and A64