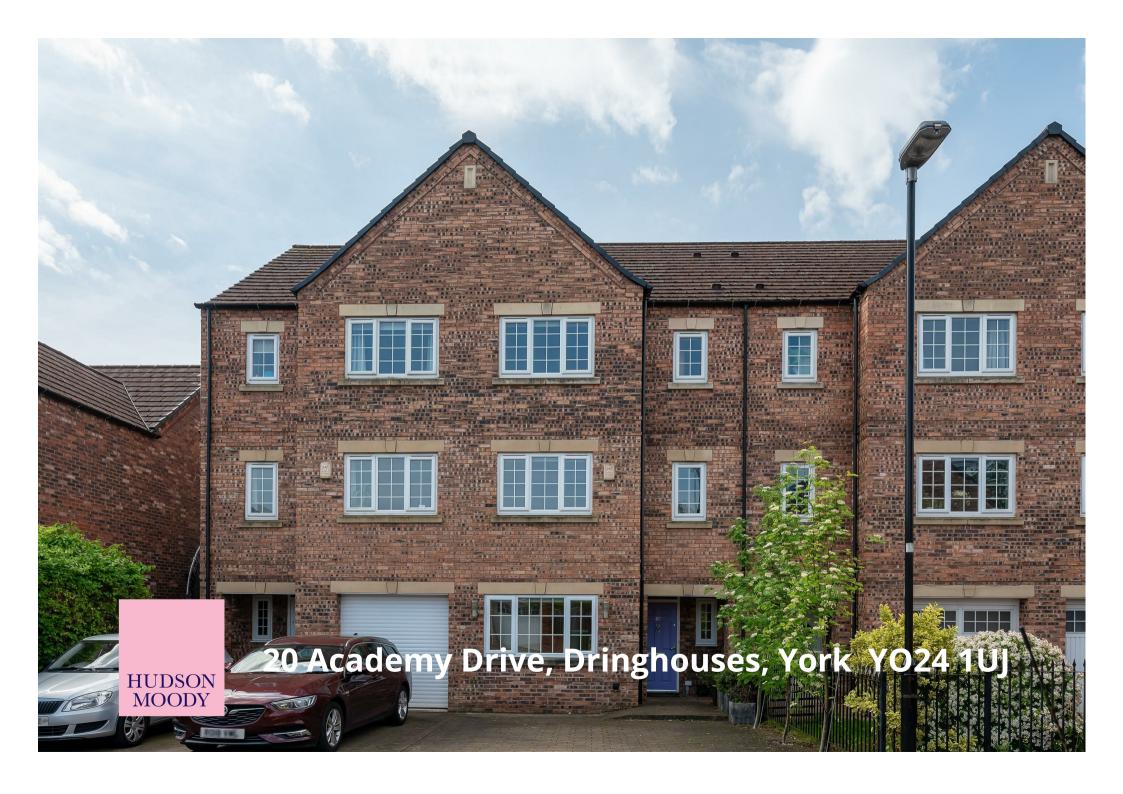

This spacious three storey, four / five bedroom townhouse benefits from a south facing garden and is situated just off Tadcaster Road lying to the south west of the City of York. The property is arranged over approximately 1,548 square feet (144 square meters) and is offered with NO FORWARD CHAIN.