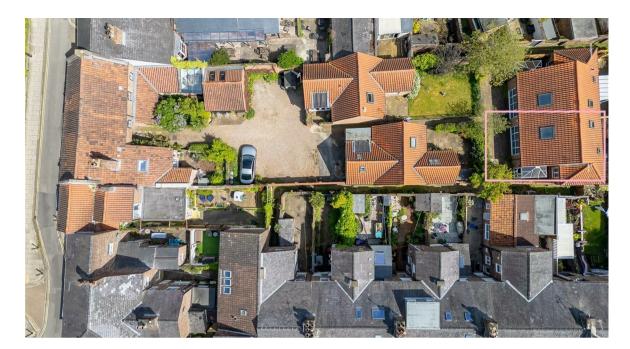

A two bedroom semi detached mews house nestled within a unique development in the conservation area of Bishophill.

- Semi Detached House set within a Quiet and Secure Development
- Spacious Living Dining Area
- Kitchen with Space for Appliances
- Ground Floor Double Bedroom
- Mezzanine Level Double Bedroom
- Modern House Shower room
- Private Walled Garden
- Allocated Parking
- · Gated Shared Access Entrance
- Enviable Location Within the City Walls

## Plot Layout

For Illustrative Purposes Only - not to scale Plan produced using PlanUp.