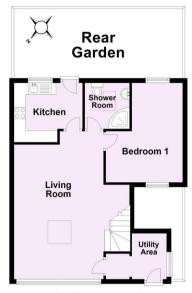

## **Ground Floor**

Approx. 55.0 sq. metres (591.7 sq. feet)

## First Floor

Approx. 16.7 sq. metres (179.3 sq. feet)

Total area: approx. 71.6 sq. metres (771.0 sq. feet)

For Illustrative Purposes Only - not to scale Plan produced using PlanUp.

## Plot Layout

For Illustrative Purposes Only - not to scale Plan produced using PlanUp.