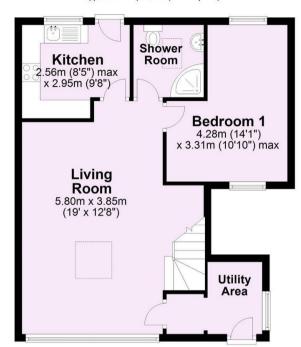

A two bedroom semi detached mews house nestled within a unique development in the conservation area of Bishophill.

- Semi Detached House set within a Quiet and Secure Development
- Spacious Living Dining Area
- Kitchen with Space for Appliances
- Ground Floor Double Bedroom
- Mezzanine Level Double Bedroom
- Modern House Shower room
- Private Walled Garden
- Allocated Parking
- · Gated Shared Access Entrance
- Enviable Location Within the City Walls

Guide Price £350,000

Tenure: Freehold

**Council Tax Band: D** 



## **Ground Floor**

Approx. 55.0 sq. metres (591.7 sq. feet)



## First Floor

Approx. 16.7 sq. metres (179.3 sq. feet)



Total area: approx. 71.6 sq. metres (771.0 sq. feet)

For Illustrative Purposes Only - not to scale Plan produced using PlanUp.















## Plot Layout



For Illustrative Purposes Only - not to scale Plan produced using PlanUp.







## **IMPORTANT NOTICE**

- 1. These particulars have been prepared as accurately and as reliably as possible, but should not be relied upon as 'statement of fact'. If there is any point which is of particular importance to you, please contact the office and we would be pleased to check the information. Please do so particularly if contemplating travelling some distance to view the property.
- 2. We have not tested any services, appliances, equipment or facilities and nothing in these particu