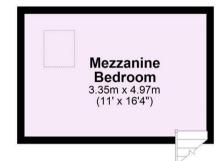

## First Floor

Approx. 16.7 sq. metres (179.3 sq. feet)

Total area: approx. 71.6 sq. metres (771.0 sq. feet)

For Illustrative Purposes Only - not to scale Plan produced using PlanUp.