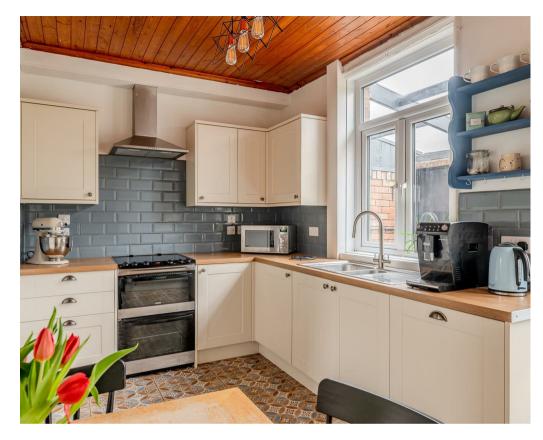

A four double bedroom semidetached home with a large garden, situated in the Tang Hall area, lying to the East of York, within easy reach of amenities, the City Centre and University of York.

- · Semi Detached Home
- · Well Maintained Throughout
- Spacious Living Room
- Modern Kitchen Dining Room with Integral Appliances
- · Four Double Bedrooms
- · Family Bathroom
- Large Rear Garden and Patio Entertaining Area
- · Garage and Off Street Parking for Two Cars
- Sought after Area within easy access of the City Centre, Amenities and the University of York
- No Onward Chain