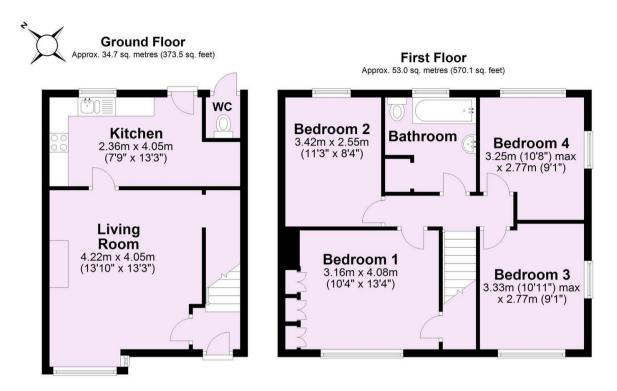

Guide Price £300,000

**Tenure: Freehold** 

**Council Tax Band: B** 

For Illustrative Purposes Only - not to scale Plan produced using PlanUp.