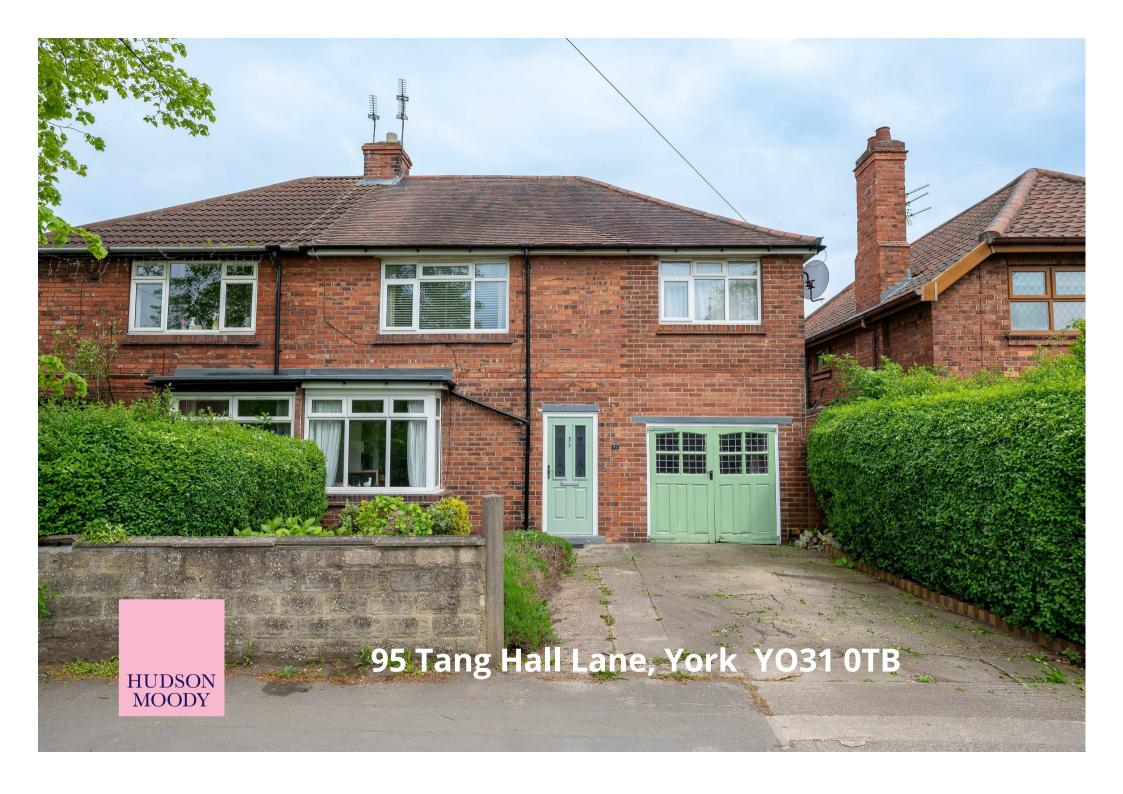

A four double bedroom semidetached home with a large garden, situated in the Tang Hall area, lying to the East of York, within easy reach of amenities, the City Centre and University of York.

- · Semi Detached Home
- · Well Maintained Throughout
- Spacious Living Room
- Modern Kitchen Dining Room with Integral Appliances
- · Four Double Bedrooms
- · Family Bathroom
- Large Rear Garden and Patio Entertaining Area
- · Garage and Off Street Parking for Two Cars
- Sought after Area within easy access of the City Centre, Amenities and the University of York
- No Onward Chain