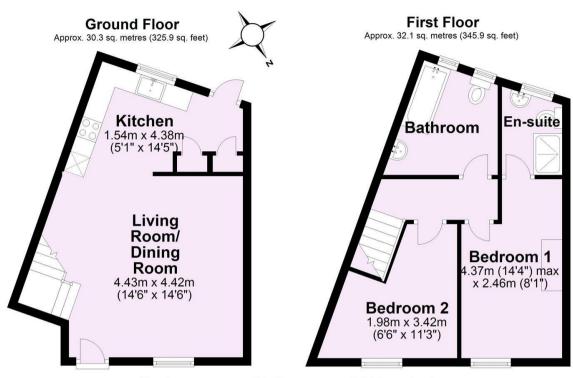

## **Tenure: Freehold**

Council Tax Band: C

Total area: approx. 62.4 sq. metres (671.8 sq. feet)

For Illustrative Purposes Only - not to scale Plan produced using PlanUp.

|                                           |     | Current | Potential |
|-------------------------------------------|-----|---------|-----------|
| /ery energy efficient - lower running co. | sts |         |           |
| (92 plus) A                               |     |         |           |
| (81-91) B                                 |     |         | 82        |
| (69-80) C                                 |     | 69      |           |
| (55-68)                                   |     |         |           |
| (39-54)                                   |     |         |           |
| (21-38)                                   | F   |         |           |
| (1-20)                                    | G   |         |           |
| Not energy efficient - higher running cos | sts |         |           |