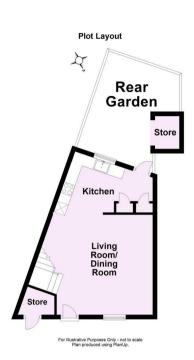

## **Tenure: Freehold**

Council Tax Band: C

Total area: approx. 62.4 sq. metres (671.8 sq. feet)

For Illustrative Purposes Only - not to scale Plan produced using PlanUp.

|                                           |     | Current | Potential |
|-------------------------------------------|-----|---------|-----------|
| /ery energy efficient - lower running co. | sts |         |           |
| (92 plus) A                               |     |         |           |
| (81-91) B                                 |     |         | 82        |
| (69-80) C                                 |     | 69      |           |
| (55-68)                                   |     |         |           |
| (39-54)                                   |     |         |           |
| (21-38)                                   | F   |         |           |
| (1-20)                                    | G   |         |           |
| Not energy efficient - higher running cos | sts |         |           |