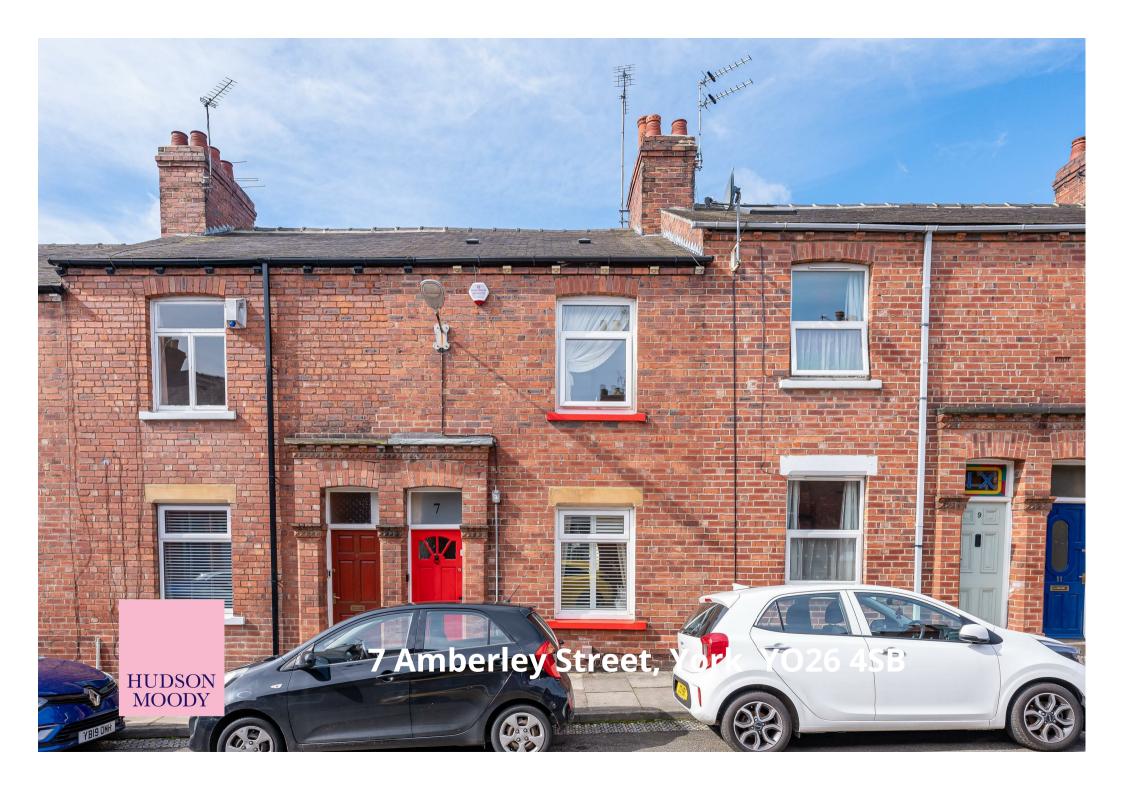

A beautifully presented TWO BEDROOM MID-TERRACED PERIOD HOUSE, situated in the popular area of Holgate just off Poppleton Road within easy reach of York city centre and railway station.

Offered with NO ONWARD CHAIN.

- · Charming Two Bedroom Terraced House
- · Permit Free On Street Parking
- · Through Dining Room and Sitting Room
- Modern Fitted Kitchen
- · Master Bedroom with Fitted Wardrobes
- Second Double Bedroom
- Impressive Bathroom with Clawfoot Bath
- Beautiful South Facing Rear Courtyard Garden
- Easy Access to York City Centre
- · Local Shops and Primary School

Guide Price £269,950

**Tenure: Freehold** 

**Council Tax Band: B** 