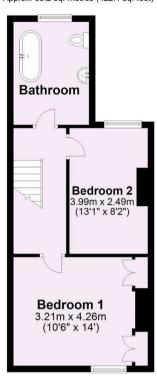

## First Floor

Approx. 39.2 sq. metres (422.1 sq. feet)

Total area: approx. 79.2 sq. metres (852.6 sq. feet)

For Illustrative Purposes Only - not to scale Plan produced using PlanUp.

- 1. These particulars have been prepared as accurately and as reliably as possible, but should not be relied upon as 'statement of fact'. If there is any point which is of particular importance to you, please contact the office and we would be pleased to check the information. Please do so particularly if contemplating travelling some distance to view the property.
- 2. We have not tested any services, appliances, equipment or facilities and nothing in these particulars should be deemed to be a statement that they are in good working order, or that the property is in good structural condition or otherwise.
- 3. Any areas, measurements, floor plans or distances referred to are given as a guide only and are not precise.
- 4. Purchasers must satisfy themselves by inspection or by otherwise regarding the items mentioned above and as to the correctness of each of the statements contained in these particulars.
- 5. No person in the employment of Hudson Moody has any authority to make or give any representation or warranty whatsoever in relation to this property or these particulars nor enter into any contract relating to the property on behalf of the vendor.