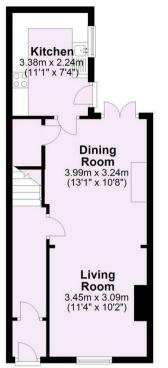

## First Floor

Approx. 39.2 sq. metres (422.1 sq. feet)

Total area: approx. 79.2 sq. metres (852.6 sq. feet)

For Illustrative Purposes Only - not to scale Plan produced using PlanUp.

- 1. These particulars have been prepared as accurately and as reliably as possible, but should not be relied upon as 'statement of fact'. If there is any point which is of particular importance to you, please contact the office and we would be pleased to check the information. Please do so particularly if contemplating travelling some distance to view the property.
- 2. We have not tested any services, appliances, equipment or facilities and nothing in these particulars should be deemed to be a statement that they are in good working order, or that the property is in good structural condition or otherwise.
- 3. Any areas, measurements, floor plans or distances referred to are given as a guide only and are not precise.
- 4. Purchasers must satisfy themselves by inspection or by otherwise regarding the items mentioned above and as to the correctness of each of the statements contained in these particulars.
- 5. No person in the employment of Hudson Moody has any authority to make or give any representation or warranty whatsoever in relation to this property or these particulars nor enter into any contract relating to the property on behalf of the vendor.