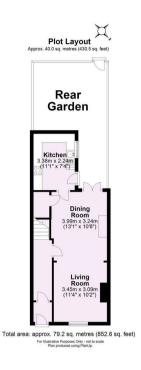

## First Floor

Approx. 39.2 sq. metres (422.1 sq. feet)

Total area: approx. 79.2 sq. metres (852.6 sq. feet)

For Illustrative Purposes Only - not to scale Plan produced using PlanUp.

- 1. These particulars have been prepared as accurately and as reliably as possible, but should not be relied upon as 'statement of fact'. If there is any point which is of particular importance to you, please contact the office and we would be pleased to check the information. Please do so particularly if contemplating travelling some distance to view the property.
- 2. We have not tested any services, appliances, equipment or facilities and nothing in these particulars should be deemed to be a statement that they are in good working order, or that the property is in good structural condition or otherwise.
- 3. Any areas, measurements, floor plans or distances referred to are given as a guide only and are not precise.
- 4. Purchasers must satisfy themselves by inspection or by otherwise regarding the items mentioned above and as to the correctness of each of the statements contained in these particulars.
- 5. No person in the employment of Hudson Moody has any authority to make or give any representation or warranty whatsoever in relation to this property or these particulars nor enter into any contract relating to the property on behalf of the vendor.