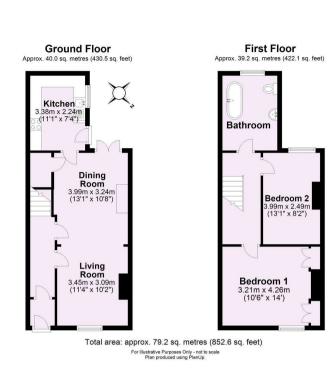

## **Tenure: Freehold**

Council Tax Band: B

A

Plot Layout

Rear

Garden

|                                             |   | Current | Potential |
|---------------------------------------------|---|---------|-----------|
| Very energy efficient - lower running costs |   |         |           |
| (92 plus) A                                 |   | 65      |           |
| (81-91) B                                   |   |         | 85        |
| (69-80) C                                   |   |         |           |
| (55-68)                                     |   |         |           |
| (39-54)                                     |   |         |           |
| (21-38)                                     |   |         |           |
| (1-20)                                      | G |         |           |
| Not energy efficient - higher running costs |   |         |           |