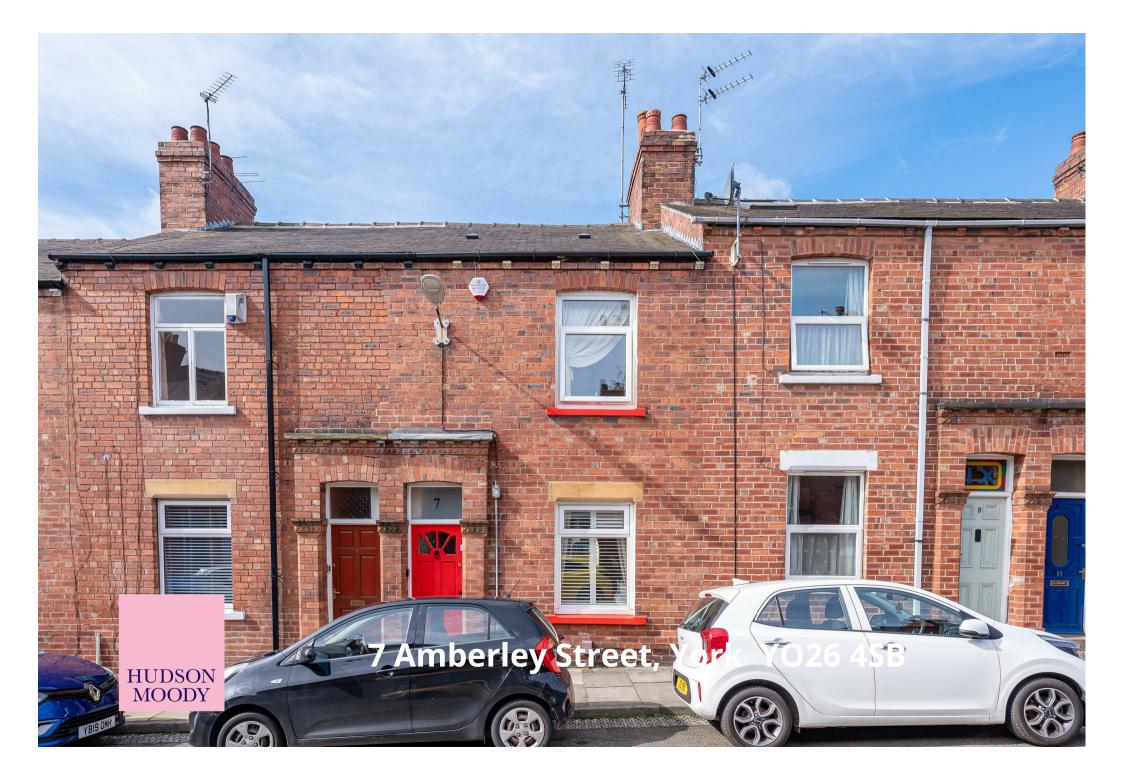

A superbly presented TRADITIONAL TWO BEDROOM MID-TERRACED PERIOD HOUSE, situated in the popular area of Holgate just off Poppleton Road within easy reach of York city centre and railway station.

- Charming Two Bedroomed Terraced House
- Permit Free On Street Parking
- Through Dining Room and Sitting Room
- Modern Fitted Kitchen
- Master Bedroom with Fitted Wardrobes
- Second Double Bedroom
- Impressive Bathroom with Clawfoot Bath
- South Facing Rear Courtyard Garden
- Easy Access to York City Centre
- Local Shops and Primary School