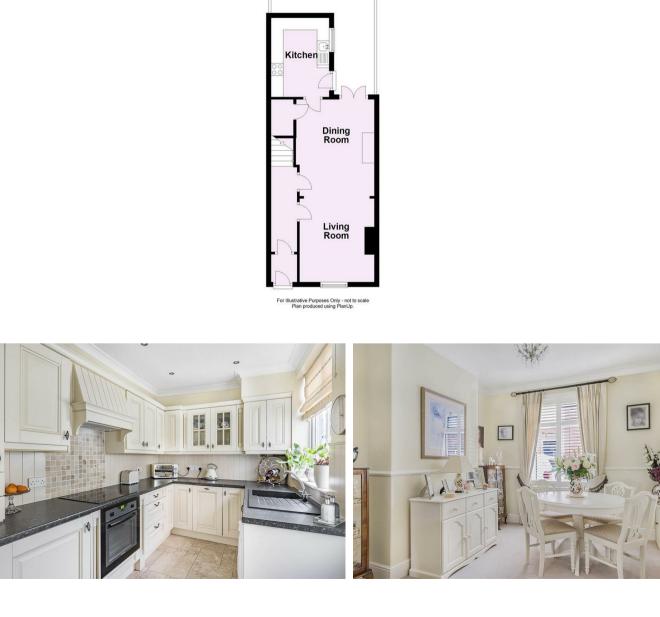

A superbly presented TRADITIONAL TWO BEDROOM MID-TERRACED PERIOD HOUSE, situated in the popular area of Holgate just off Poppleton Road within easy reach of York city centre and railway station.

- Charming Two Bedroomed Terraced House
- Permit Free On Street Parking
- Through Dining Room and Sitting Room
- Modern Fitted Kitchen
- Master Bedroom with Fitted Wardrobes
- Second Double Bedroom
- Impressive Bathroom with Clawfoot Bath
- South Facing Rear Courtyard Garden
- Easy Access to York City Centre
- Local Shops and Primary School