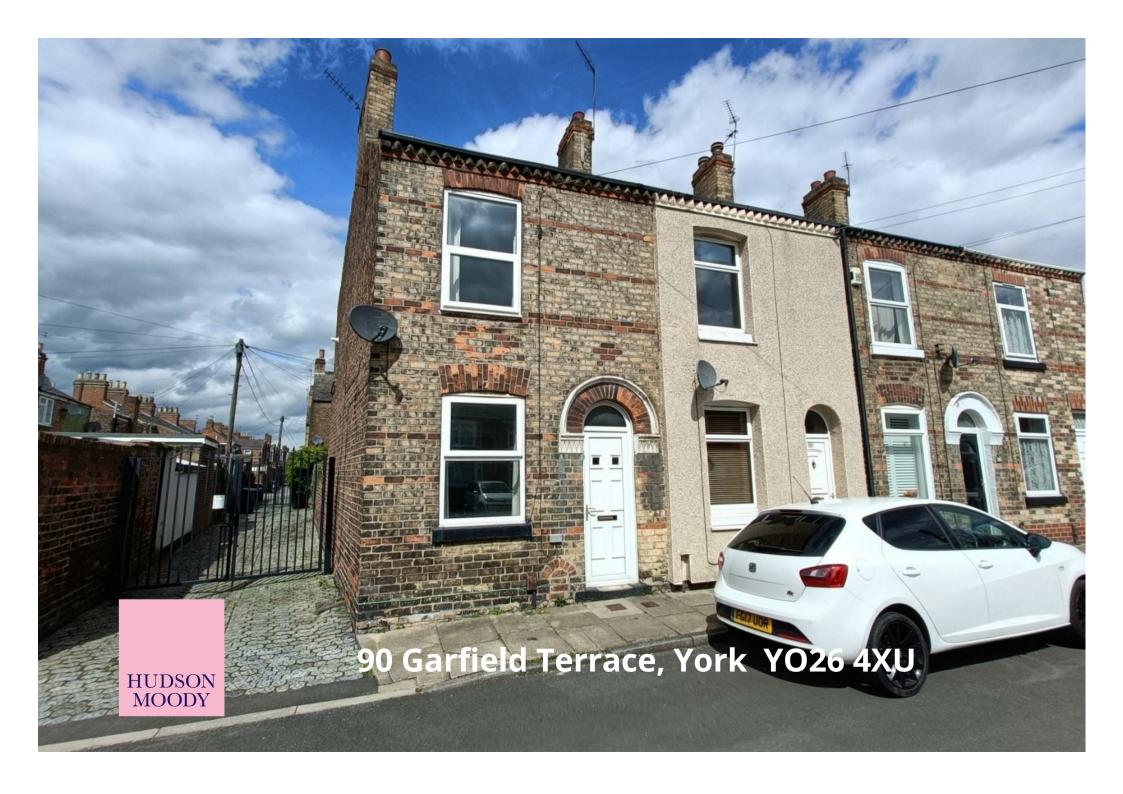

A two bedroom end of terrace house, located in the popular Leeman Road area of York. providing easy access to York city centre and York train station.

- Fnd of Terrace House
- Requires Updating
- Living Through Dining Room
- Kitchen with Space for Appliances
- Two Bedrooms
- First Floor House Bathroom
- · Generous Rear Courtyard
- Convenient Location Close to Amenities, York City Centre and **Train Station**
- No Onward Chain
- On Street Parking

Guide Price £190,000

**Tenure: Freehold** 

Council Tax Band: A