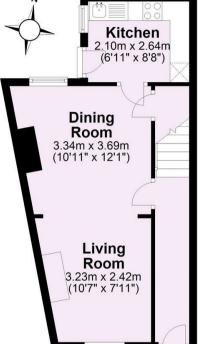

## **Ground Floor** Approx. 32.8 sq. metres (353.0 sq. feet)

## First Floor Approx. 32.8 sq. metres (353.0 sq. feet)

Total area: approx. 65.6 sq. metres (705.9 sq. feet)

For Illustrative Purposes Only - not to scale Plan produced using PlanUp.