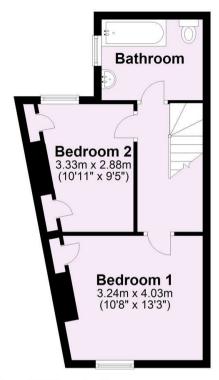

## First Floor Approx. 32.8 sq. metres (353.0 sq. feet)

Total area: approx. 65.6 sq. metres (705.9 sq. feet)

For Illustrative Purposes Only - not to scale Plan produced using PlanUp.