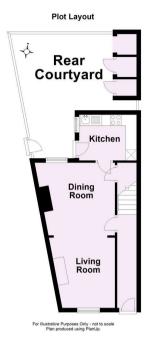

## **Ground Floor** Approx. 32.8 sq. metres (353.0 sq. feet)

## First Floor Approx. 32.8 sq. metres (353.0 sq. feet)

Total area: approx. 65.6 sq. metres (705.9 sq. feet)

For Illustrative Purposes Only - not to scale Plan produced using PlanUp.