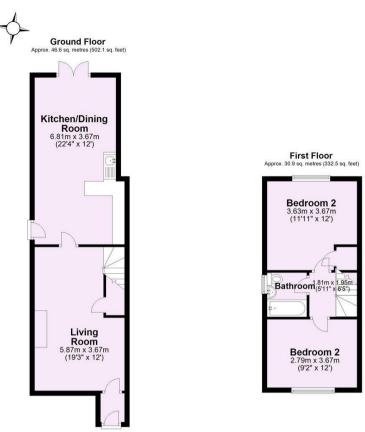

A well presented, extended, two bedroom semi detached home. Situated in a popular residential area lying to the West of York.

- Extended Semi Detached Home
- Contemporary Open Plan Kitchen Dining Room
- Living Room with Understairs Storage
- Two Double Bedrooms
- Family Bathroom
- · Garage with Storage Area and Bar
- · Astro Turf Lawn and Patio
- Excellent Local Amenities
- Easy Access to York City Centre and the Ring Road