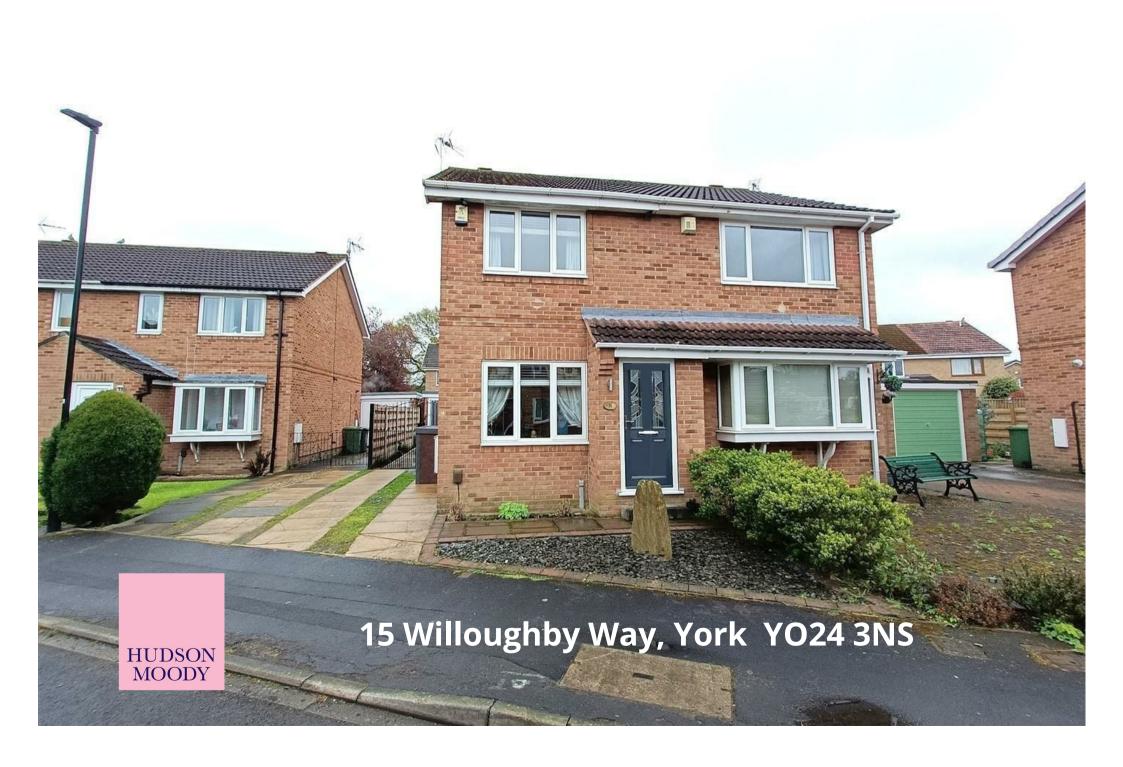

A well presented, extended, two bedroom semi detached home. Situated in a popular residential area lying to the West of York.

- Extended Semi Detached Home
- Contemporary Open Plan Kitchen Dining Room
- Living Room with Understairs Storage
- Two Double Bedrooms
- Family Bathroom
- · Garage with Storage Area and Bar
- · Astro Turf Lawn and Patio
- Excellent Local Amenities
- Easy Access to York City Centre and the Ring Road