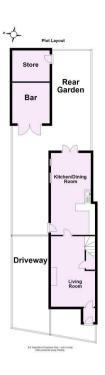

A well presented, extended, two bedroom semi detached home. Situated in a popular residential area lying to the West of York.

- Extended Semi Detached Home
- Contemporary Open Plan Kitchen Dining Room
- Living Room with Understairs Storage
- Two Double Bedrooms
- Family Bathroom
- · Garage with Storage Area and Bar
- · Astro Turf Lawn and Patio
- Excellent Local Amenities
- Easy Access to York City Centre and the Ring Road