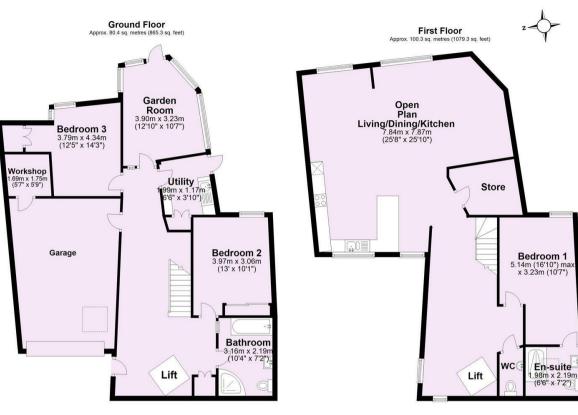

- Superb Contemporary House
- Impressive Open Plan Living/Dining Room/Kitchen
- Four Piece Family Bathroom
- Versatile Garden Room
- Utility Room and Additional WC
- Large Master Bedroom with En-Suite
- Two Ground Floor Double Bedrooms
- Underfloor Heating Throughout
- Large Courtyard Garden
- Offered with No Onward Chain

## **Tenure: Freehold**

Council Tax Band: F

For Illustrative Purposes Only - not to scale Plan produced using PlanUp.

|--|