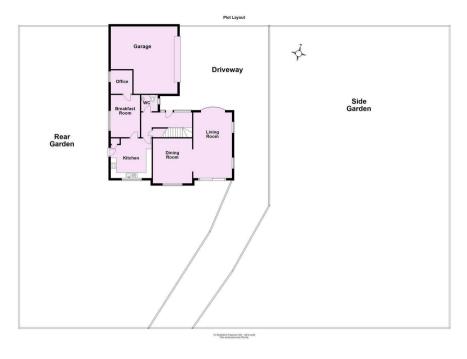

Offers Over £800,000

Tenure: Freehold

**Council Tax Band: F** 

Total area: approx. 154.8 sq. metres (1666.4 sq. feet)

For Illustrative Purposes Only - not to scale
Plan produced using PlanUp.