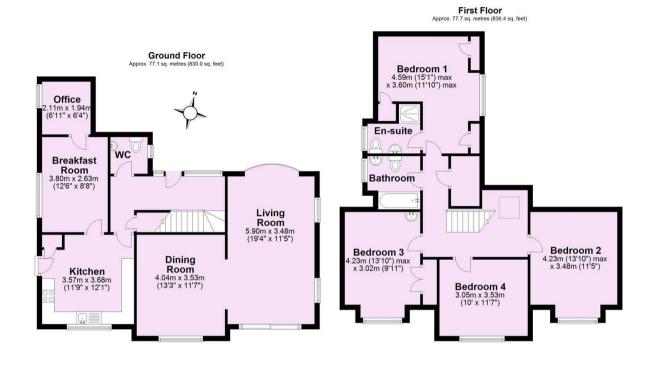

Offers Over £800,000

Tenure: Freehold

**Council Tax Band: F** 

Total area: approx. 154.8 sq. metres (1666.4 sq. feet)

For Illustrative Purposes Only - not to scale
Plan produced using PlanUp.