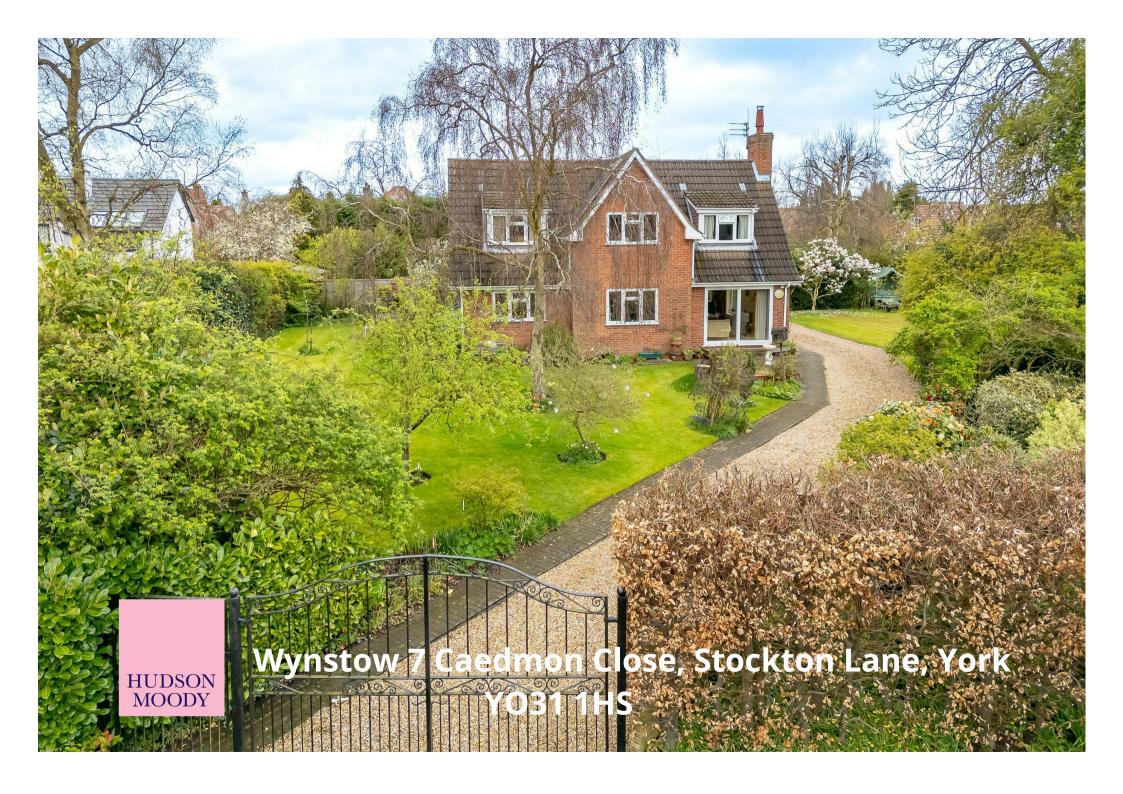

A spacious family home, with a vast garden, situated within the catchment area for Hempland School.

- Impressive Detached House
- Bright L-shaped Living and Dining Rooms
- Fitted Kitchen with Separate Breakfast Room
- Study & Ground Floor WC
- · En-Suite Master Bedroom
- Three Additional Double Bedrooms
- House Bathroom
- Integral Double Garage
- Extensive Wrap Around Lawned Gardens
- OFFERED WITH NO FORWARD CHAIN