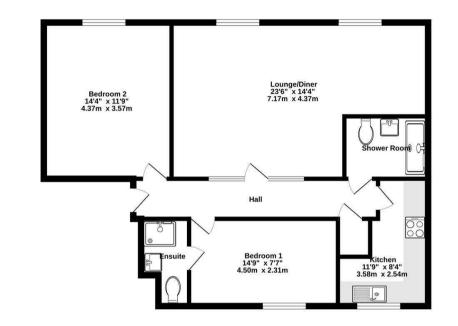

## Guide Price £235,000 Tenure: Leasehold Council Tax Band: E

Lease length: 101 years remaining.

Service Charge: £1681.59 (31st Dec 2022) Reserve fund £1669.94

Ground Rent: £100 PA.

GROUND FLOOR 811 sq.ft. (75.3 sq.m.) approx.

TOTAL FLOOR AREA: 811 sq.ft. (75.3 sq.m.) approx. Hist every attempt has been made to ensure the accuracy of the flooples contained here, measurements instance mess-statement. This plan is the functionable purposes every and should be used as used by any opsecher purchase. The service, systems and aggiances shown have not been tabled and no garantee as the functionable purposes every and the service of t