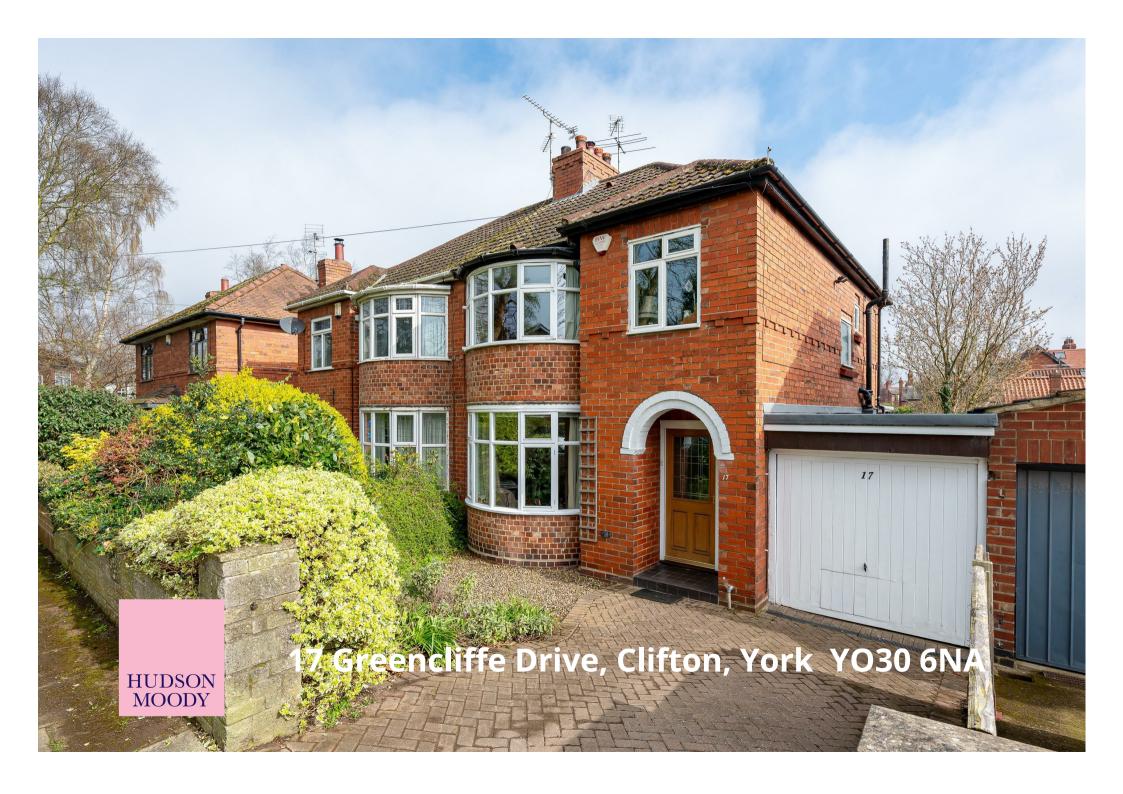

A traditional semi detached home enjoying secluded, mature gardens. Located just a short riverside walk from the train station and city centre and within easy reach of St Peters School.

- · Bay fronted semi detached home
- Open plan living dining room
- Kitchen designed to make the most of the expansive garden view
- Three bedrooms
- Family bathroom and separate WC
- · Garage and separate storage room
- · Driveway plus residents parking
- Well maintained throughout. Includes sound insulation for greater privacy
- Mature gardens
- · Superb location. No onward chain.