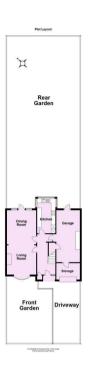

Guide Price £500,000

Tenure: Freehold

**Council Tax Band: C** 

Total area: approx. 88.2 sq. metres (949.6 sq. feet)

For Illustrative Purposes Only - not to scale Plan produced using PlanUp.