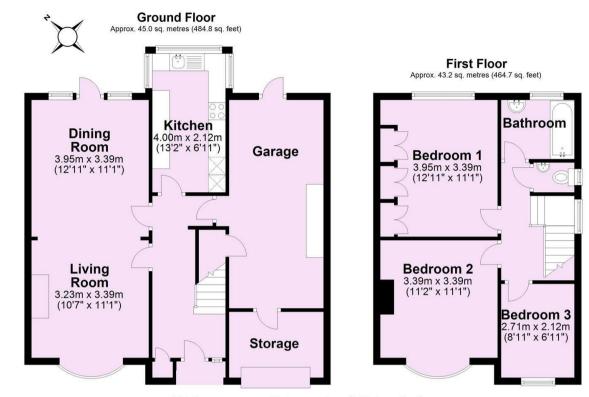

Guide Price £500,000

Tenure: Freehold

**Council Tax Band: C** 

Total area: approx. 88.2 sq. metres (949.6 sq. feet)

For Illustrative Purposes Only - not to scale Plan produced using PlanUp.