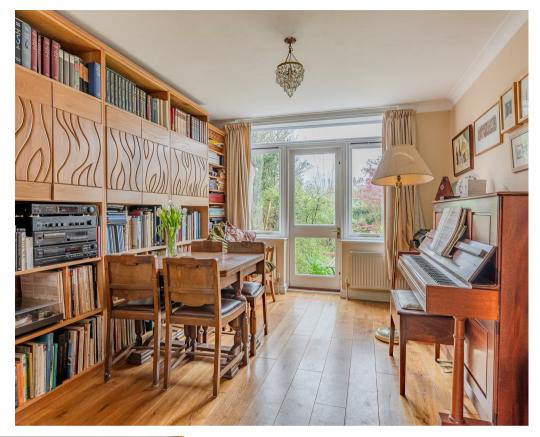

A traditional semi detached home enjoying secluded, mature gardens. Located just a short riverside walk from the train station and city centre and within easy reach of St Peters School.

- · Bay fronted semi detached home
- Open plan living dining room
- Kitchen designed to make the most of the expansive garden view
- Three bedrooms
- Family bathroom and separate WC
- · Garage and separate storage room
- · Driveway plus residents parking
- Well maintained throughout. Includes sound insulation for greater privacy
- Mature gardens
- · Superb location. No onward chain.