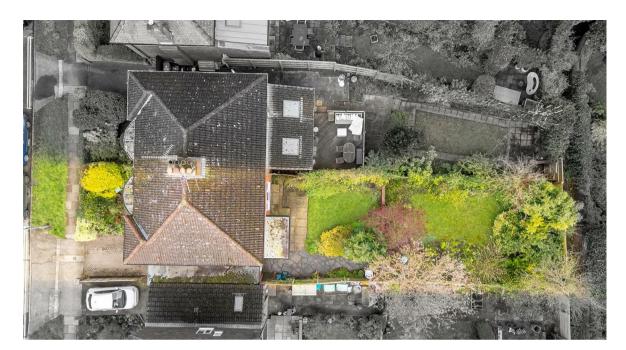

A traditional semi detached home enjoying secluded, mature gardens. Located just a short riverside walk from the train station and city centre and within easy reach of St Peters School.

- · Bay fronted semi detached home
- Open plan living dining room
- Kitchen designed to make the most of the expansive garden view
- Three bedrooms
- Family bathroom and separate WC
- · Garage and separate storage room
- · Driveway plus residents parking
- Well maintained throughout. Includes sound insulation for greater privacy
- Mature gardens
- · Superb location. No onward chain.