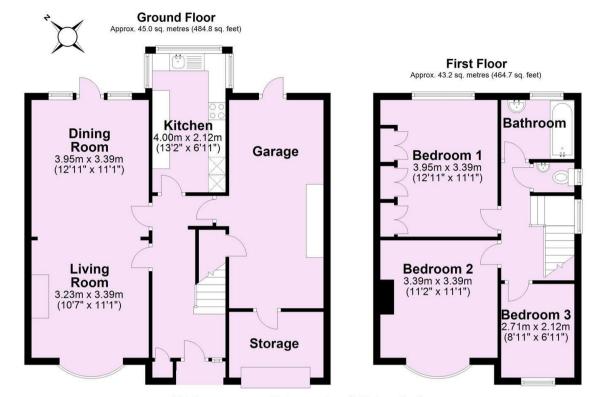

Guide Price £525,000

Tenure: Freehold

**Council Tax Band: C** 

Total area: approx. 88.2 sq. metres (949.6 sq. feet)

For Illustrative Purposes Only - not to scale Plan produced using PlanUp.