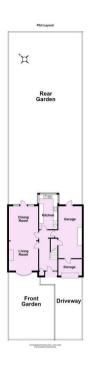

Guide Price £525,000

Tenure: Freehold

**Council Tax Band: C** 

Total area: approx. 88.2 sq. metres (949.6 sq. feet)

For Illustrative Purposes Only - not to scale Plan produced using PlanUp.