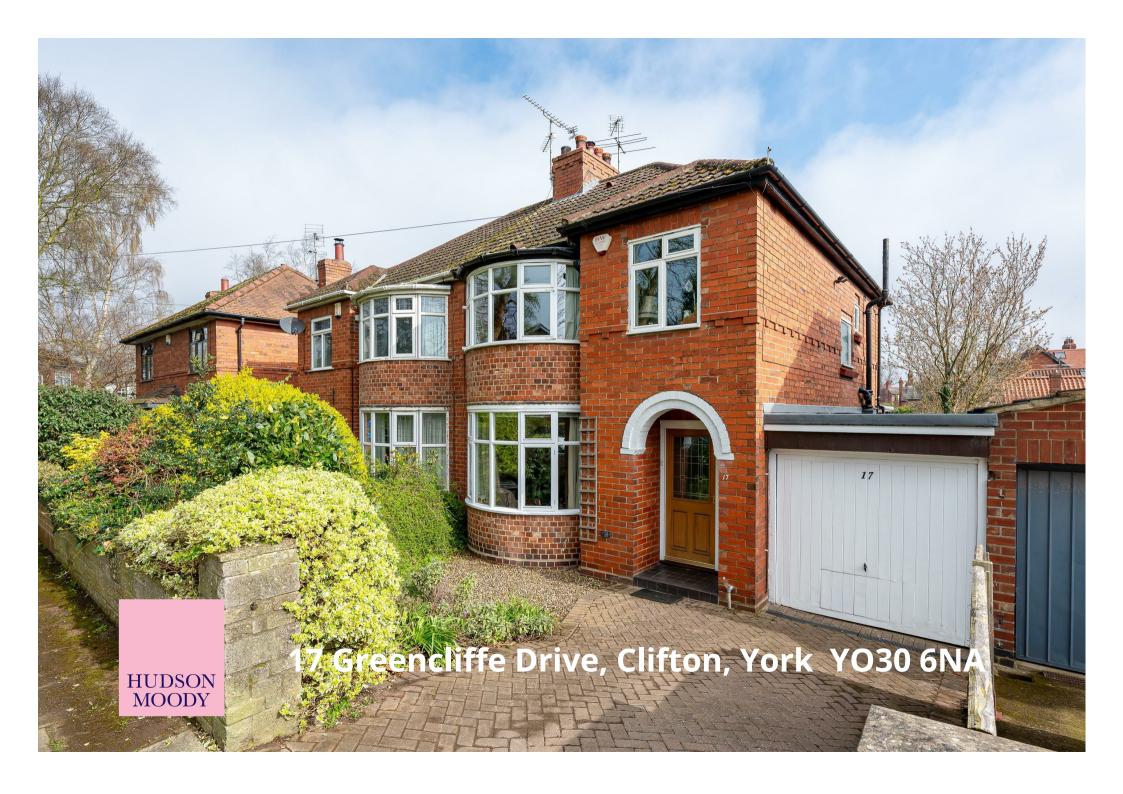

A three bedroom semi detached home with delightful mature gardens, situated in the highly desirable area of Greencliffe Drive, Clifton.

- · Bay Fronted Semi Detached Home
- Open Plan Living Dining Room
- Bespoke Kitchen Overlooking the Garden
- Three Bedrooms
- Family Bathroom and Separate WC
- · Garage and Separate Storage Room
- Driveway Plus Residents Parking
- Mature Gardens
- No Onward Chain
- Superb Location