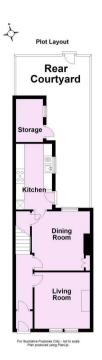

A beautifully presented TRADITIONAL MID-TERRACED HOUSE, situated in a soughtafter location, close to Fulford Road and the city centre.

- Sympathetically Updated
- Period Features
- Two Reception Rooms
- Fitted Modern Kitchen
- Two Double Bedrooms
- First Floor Bathroom
- Rear Courtyard With Storage
- On Street Parking Available
- Close to City Centre
- Pleasant Riverside Walks

Guide Price £350,000

**Tenure: Freehold** 

**Council Tax Band: B** 

Total area: approx. 78.1 sq. metres (840.2 sq. feet) For Illustrative Purposes Only - not to scale Plan produced using PlanUp.

|  |      | de la com |
|--|------|-----------|
|  |      |           |
|  |      |           |
|  |      |           |
|  | - AC | R         |