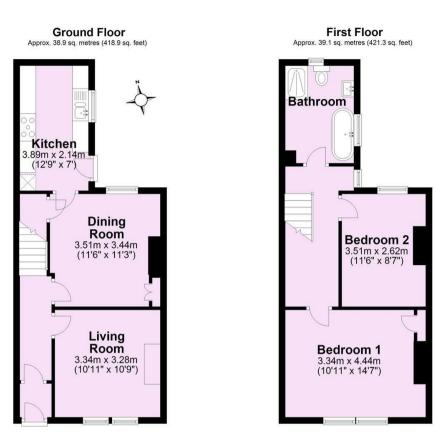

Guide Price £350,000

**Tenure: Freehold** 

**Council Tax Band: B** 

Total area: approx. 78.1 sq. metres (840.2 sq. feet) For Illustrative Purposes Only - not to scale Plan produced using PlanUp.

|  |      | de la com |
|--|------|-----------|
|  |      |           |
|  |      |           |
|  |      |           |
|  | - AC | R         |