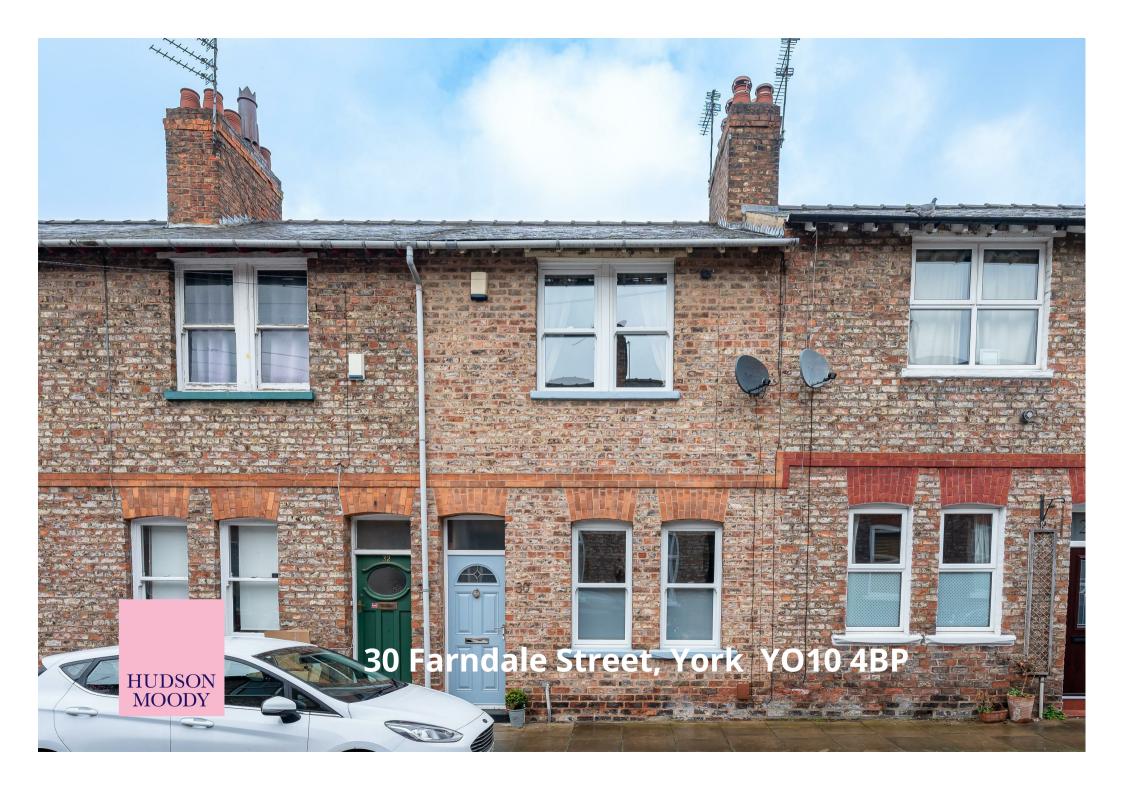

A beautifully presented TRADITIONAL MID-TERRACED HOUSE, situated in a soughtafter location, close to Fulford Road and the city centre.

- Sympathetically Updated
- Period Features
- Two Reception Rooms
- Fitted Modern Kitchen
- Two Double Bedrooms
- First Floor Bathroom
- Rear Courtyard With Storage
- On Street Parking Available
- Close to City Centre
- Pleasant Riverside Walks