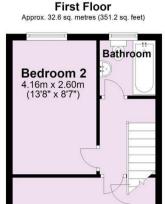

Offers In Excess Of £250,000

**Tenure: Freehold** 

**Council Tax Band: B** 

**Bedroom 1** 

3.10m x 4.44m (10'2" x 14'7")

For Illustrative Purposes Only - not to scale Plan produced using PlanUp.