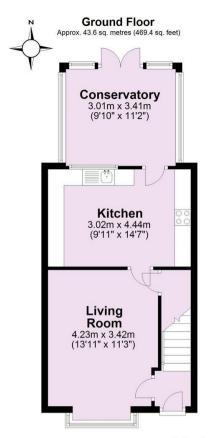

Offers In Excess Of £250,000

**Tenure: Freehold** 

**Council Tax Band: B** 

**Bedroom 1** 

3.10m x 4.44m (10'2" x 14'7")

For Illustrative Purposes Only - not to scale Plan produced using PlanUp.