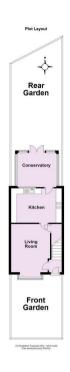

Offers In Excess Of £250,000

**Tenure: Freehold** 

**Council Tax Band: B** 

**Bedroom 1** 

3.10m x 4.44m (10'2" x 14'7")

For Illustrative Purposes Only - not to scale Plan produced using PlanUp.