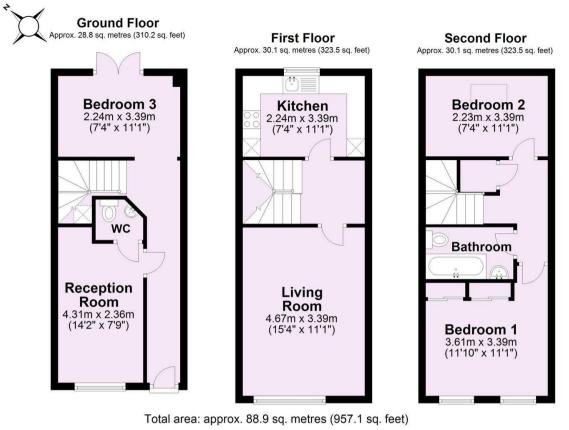

## Offers In Excess Of £400,000

Tenure: Leasehold - Share of Freehold

For Illustrative Purposes Only - not to scale Plan produced using PlanUp.

|                                  |              |              | Current | Potential |
|----------------------------------|--------------|--------------|---------|-----------|
| /ery energy efficient - lower n  | unning costs |              |         |           |
| (92 plus) A                      |              |              |         |           |
| (81-91) B                        |              |              |         | 87        |
| (69-80)                          |              |              |         |           |
| (55-68)                          |              |              | 55      |           |
| (39-54)                          | E            |              |         |           |
| (21-38)                          | F            |              |         |           |
| (1-20)                           |              | G            |         |           |
| Not energy efficient - higher ru | inning costs |              |         |           |
| England & Wales                  |              | EU Directive |         |           |