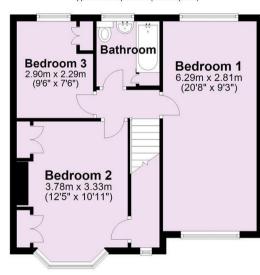

## Ground Floor

Living

Room

First Floor
Approx. 47.6 sq. metres (512.5 sq. feet)

Total area: approx. 85.6 sq. metres (921.3 sq. feet)

For Illustrative Purposes Only - not to scale Plan produced using PlanUp.