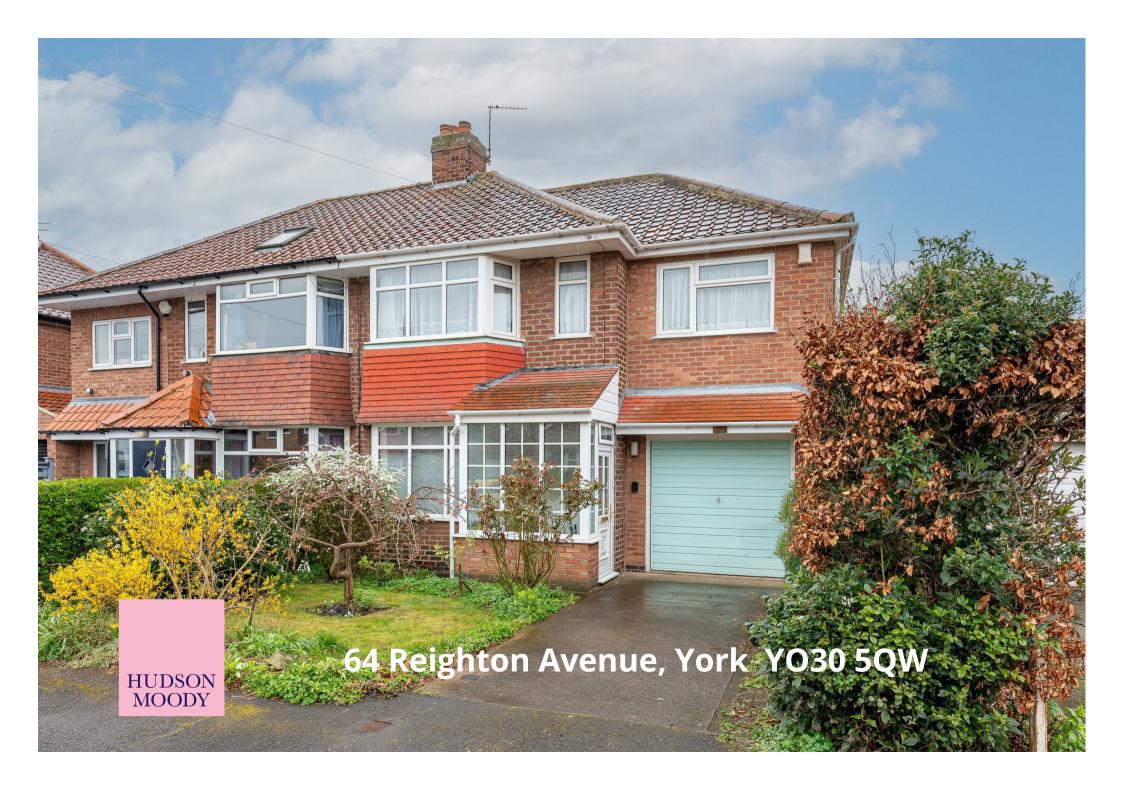

A traditional SEMI-DETACHED HOUSE, with SOUTH FACING GARDEN, situated in the popular and sought after Rawcliffe Area of York.

- Extended Traditional Semi-Detached House
- Requiring Some Updating
- Two Reception Rooms
- · Kitchen Extension to the Rear
- Integral Garage with Large Bedroom Over
- Second Double Bedroom with Bay Window
- Single Room or Office
- South Facing Garden
- · Offered With No Chain
- · Off Street Parking

Guide Price £349,000

**Tenure: Freehold** 

**Council Tax Band: C** 