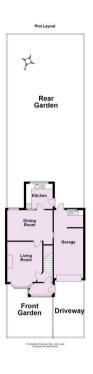

## Ground Floor

Living

Room

First Floor
Approx. 47.6 sq. metres (512.5 sq. feet)

Total area: approx. 85.6 sq. metres (921.3 sq. feet)

For Illustrative Purposes Only - not to scale Plan produced using PlanUp.