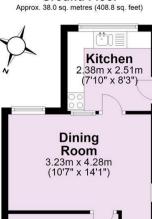

## Ground Floor

Living

Room

First Floor
Approx. 47.6 sq. metres (512.5 sq. feet)

Total area: approx. 85.6 sq. metres (921.3 sq. feet)

For Illustrative Purposes Only - not to scale Plan produced using PlanUp.