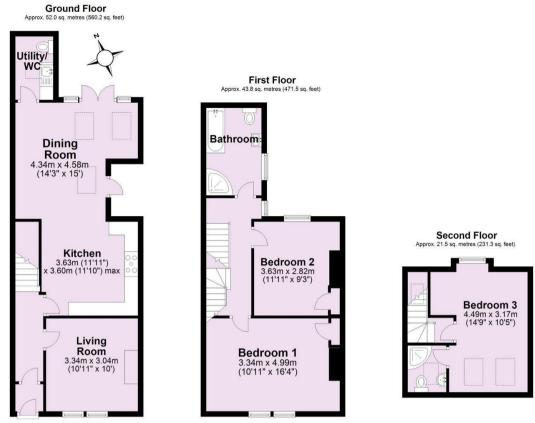

An extended, three bedroom traditional terrace home, situated in an enviable location just outside the city walls.

- Traditional Terrace House with Period Features Throughout
- Beautiful Open Plan Kitchen Dining Room
- Two First Floor Double Bedrooms
- Loft Conversion with Double Bedroom and En-suite Shower Room
- First Floor House Bathroom
- Ground Floor Utility and WC
- Courtyard Garden
- On Street Permit Parking
- Shared Access Side Passage
- Sought after Location Close to the City Centre and Train Station

## **Tenure: Freehold**

**Council Tax Band: B** 

Total area: approx. 117.3 sq. metres (1263.1 sq. feet) For Illustrative Purposes Only - not to scale Plan produced using PlanUp.