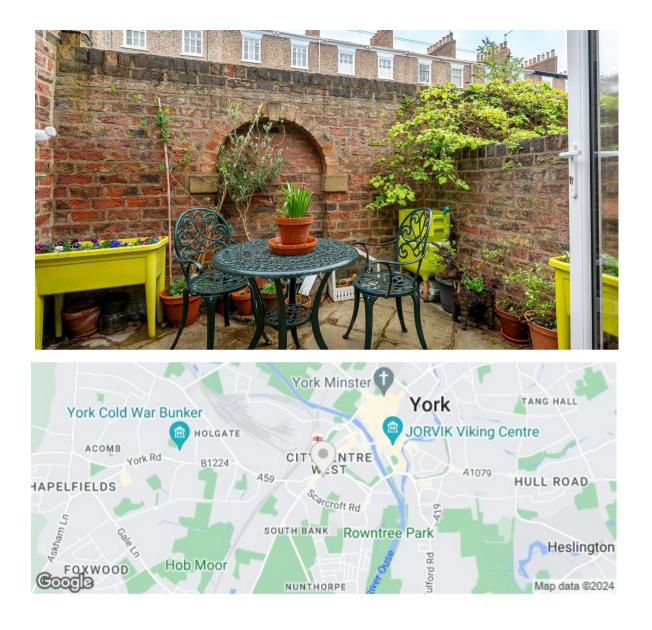

An extended, three bedroom traditional terrace home, situated in an enviable location just outside the city walls.

- Traditional Terrace House with Period Features Throughout
- Beautiful Open Plan Kitchen Dining Room
- Two First Floor Double Bedrooms
- Loft Conversion with Double Bedroom and En-suite Shower Room
- First Floor House Bathroom
- Ground Floor Utility and WC
- Courtyard Garden
- On Street Permit Parking
- Shared Access Side Passage
- Sought after Location Close to the City Centre and Train Station