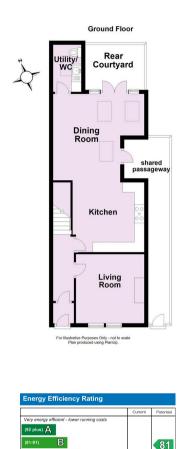

An extended, three bedroom traditional terrace home, situated in an enviable location just outside the city walls.

- Traditional Terrace House with Period Features Throughout
- Beautiful Open Plan Kitchen Dining Room
- Two First Floor Double Bedrooms
- Loft Conversion with Double Bedroom and En-suite Shower Room
- First Floor House Bathroom
- Ground Floor Utility and WC
- Courtyard Garden
- On Street Permit Parking
- Shared Access Side Passage
- Sought after Location Close to the City Centre and Train Station

## **Tenure: Freehold**

**Council Tax Band: B** 

Total area: approx. 117.3 sq. metres (1263.1 sq. feet) For Illustrative Purposes Only - not to scale Plan produced using PlanUp.