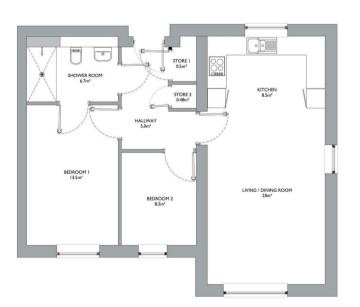

SALES PLANS
FLAT TYPE B1 - 2BED 3 PERSON

- Ground Floor Apartment
- Dual Aspect with Garden Views
- Open Plan Kitchen/Living/Dining Room
- Integral White Goods
- Two Bedrooms
- Shower Room
- Communal Sitting/Hobbies Room
- LABC Build Guarantee