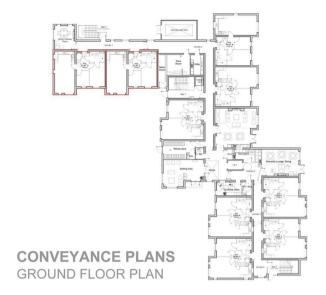

SALES PLANS
FLAT TYPE B1 - 2BED 3 PERSON

- Ground Floor Apartment
- Dual Aspect with Garden Views
- Open Plan Kitchen/Living/Dining Room
- Integral White Goods
- Two Bedrooms
- Shower Room
- Communal Sitting/Hobbies Room
- LABC Build Guarantee