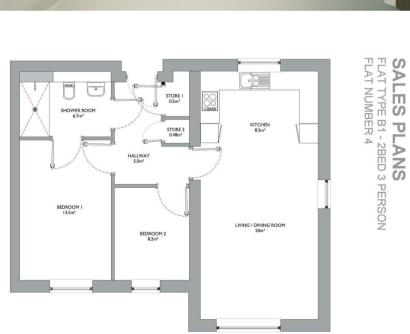

- First Floor
- Garden Views
- Open Plan Kitchen/living/Dining Room
- Integral White Goods
- Two Bedrooms
- Shower Room
- Communal Sitting/Hobbies Room
- LABC Build Guarantee

Asking Price £350,000 Tenure: Leasehold Lease Length 250 years Council Tax Band New Build