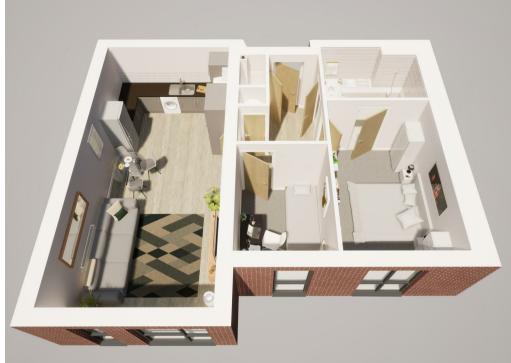

- First Floor
- Garden Views
- Open Plan Kitchen/living/Dining Room
- Integral White Goods
- Two Bedrooms
- Shower Room
- Communal Sitting/Hobbies Room
- LABC Build Guarantee

Asking Price £350,000 Tenure: Leasehold Lease Length 250 years Council Tax Band New Build