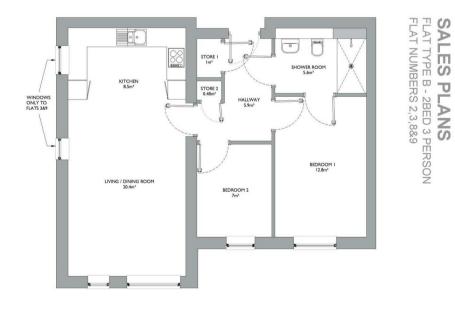

- First Floor
- Garden Views
- Open Plan Kitchen/living/Dining Room
- Integral White Goods
- Two Bedrooms
- Shower Room
- Communal Sitting/Hobbies Room
- LABC Build Guarantee

Guide Price £350,000 Tenure: Leasehold Lease Length 250 years Council Tax Band New Build