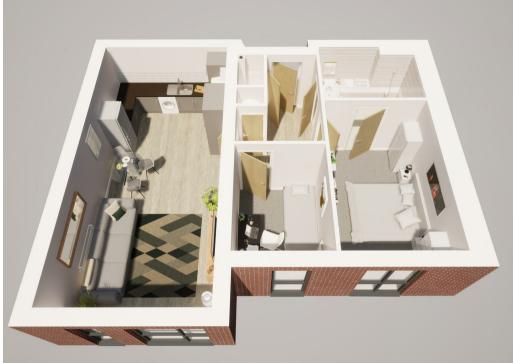

- First Floor
- Garden Views
- Open Plan Kitchen/living/Dining Room
- Integral White Goods
- Two Bedrooms
- Shower Room
- Communal Sitting/Hobbies Room
- LABC Build Guarantee

Guide Price £350,000 Tenure: Leasehold Lease Length 250 years Council Tax Band New Build