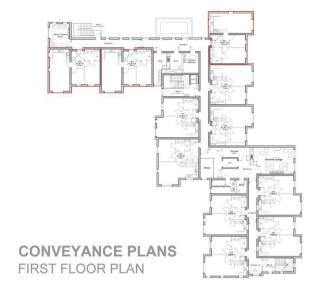

SALES PLANS
FLAT TYPE B - 2BED 3 PERSC
FLAT NUMBERS 2,3,8&9

- First Floor
- Garden Views
- Open Plan Kitchen/living/Dining Room
- Integral White Goods
- Two Bedrooms
- Shower Room
- Communal Sitting/Hobbies Room
- LABC Build Guarantee