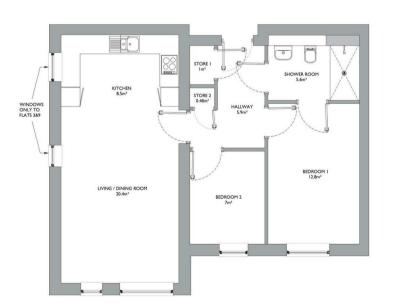

SALES PLANS
FLAT TYPE B - 2BED 3 PERSC
FLAT NUMBERS 2,3,8&9

- First Floor
- Garden Views
- Open Plan Kitchen/living/Dining Room
- Integral White Goods
- Two Bedrooms
- Shower Room
- Communal Sitting/Hobbies Room
- LABC Build Guarantee