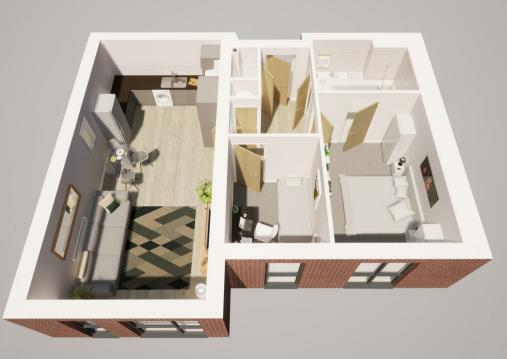

- Second Floor
- Garden Views
- Open Plan Kitchen/Living/Dining Room
- Integral White Goods
- Two Bedrooms
- Shower Room
- Communal Sitting/Hobbies Room

Asking Price £350,000 Tenure: Leasehold Lease Length 250 years Council Tax Band New Build