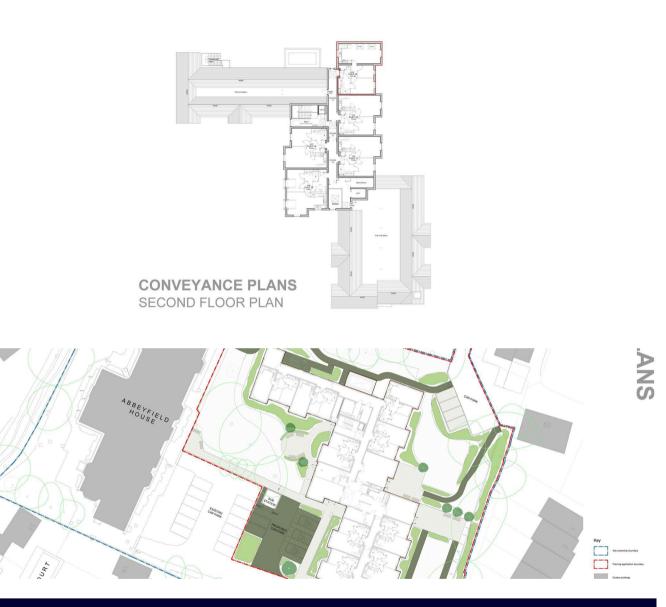

- Second Floor
- Garden Views
- Open Plan Kitchen/Living/Dining Room
- Integral White Goods
- Two Bedrooms
- Shower Room
- Communal Sitting/Hobbies Room

Asking Price £350,000 Tenure: Leasehold Lease Length 250 years Council Tax Band New Build