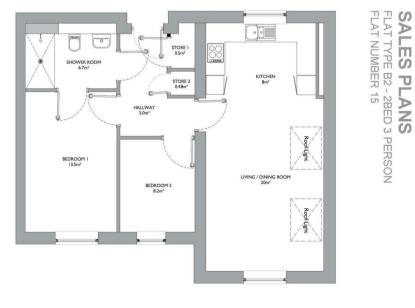

- Second Floor
- Garden Views
- Open Plan Kitchen/Living/Dining Room
- Integral White Goods
- Two Bedrooms
- Shower Room
- Communal Sitting/Hobbies Room

Asking Price £350,000 Tenure: Leasehold Lease Length 250 years Council Tax Band New Build