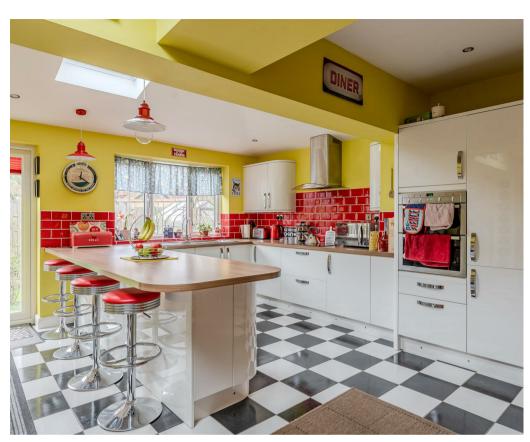

- Extended Kitchen Diner with Electric Underfloor Heating
- Two Reception Rooms
- Two Double Bedrooms
- Single Bedroom
- House Bath and Shower Room with Electric Underfloor Heating
- Attractive Landscaped Rear Garden
- Attached Single Garage
- New Roof, Fascias & Gutters Within Last 5 Years
- Quiet Residential Location
- · Easy Access to York City Centre