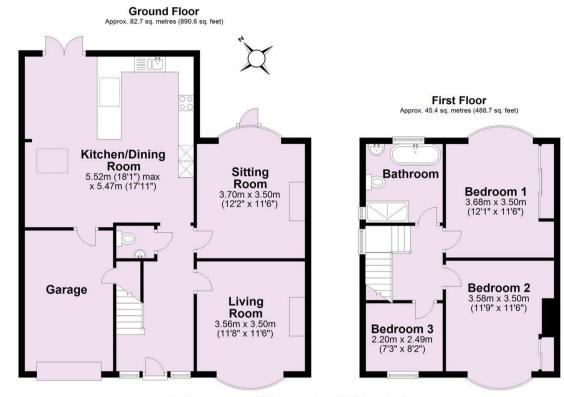

- Extended Kitchen Diner with Electric Underfloor Heating
- Two Reception Rooms
- Two Double Bedrooms
- Single Bedroom
- House Bath and Shower Room with Electric Underfloor Heating
- Attractive Landscaped Rear Garden
- Attached Single Garage
- New Roof, Fascias & Gutters Within Last 5 Years
- Quiet Residential Location
- · Easy Access to York City Centre

## Offers In Excess Of £550,000

**Tenure: Freehold** 

**Council Tax Band: D** 

Total area: approx. 128.1 sq. metres (1379.2 sq. feet)

For Illustrative Purposes Only - not to scale
Plan produced using PlanUp.