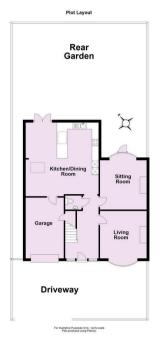

## Offers In Excess Of £550,000

**Tenure: Freehold** 

**Council Tax Band: D** 

Total area: approx. 128.1 sq. metres (1379.2 sq. feet)

For Illustrative Purposes Only - not to scale
Plan produced using PlanUp.