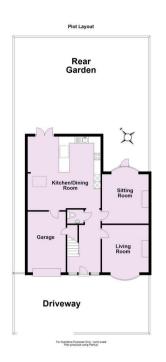

- Extended Kitchen Diner with Electric
  Underfloor Heating
- Two Reception Rooms
- Two Double Bedrooms
- Single Bedroom
- House Bath and Shower Room with Electric Underfloor Heating
- Attractive Landscaped Rear Garden
- Attached Single Garage
- New Roof, Fascias & Gutters Within Last 5 Years
- Quiet Residential Location
- Easy Access to York City Centre

## **Tenure: Freehold**

Council Tax Band: D

Total area: approx. 128.1 sq. metres (1379.2 sq. feet) For Illustrative Purposes Only - not to scale Plan produced using PlanUp.

|                             |                |      | Current | Potential |
|-----------------------------|----------------|------|---------|-----------|
| Very energy efficient - lov | ver running co | osts |         |           |
| (92 plus) 🗛                 |                |      |         |           |
| (81-91) B                   |                |      |         | 81        |
| (69-80)                     | 2              |      | 70      |           |
| (55-68)                     | D              |      |         |           |
| (39-54)                     | E              |      |         |           |
| (21-38)                     |                | F    |         |           |
| (1-20)                      |                | G    |         |           |
| Not energy efficient - higi | her running co | sts  |         |           |