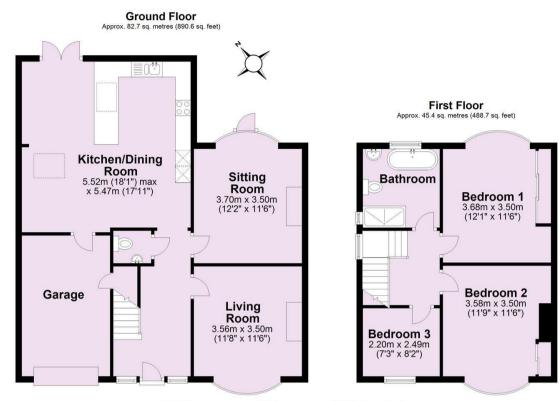

- Extended Kitchen Diner with Electric
  Underfloor Heating
- Two Reception Rooms
- Two Double Bedrooms
- Single Bedroom
- House Bath and Shower Room with Electric Underfloor Heating
- Attractive Landscaped Rear Garden
- Attached Single Garage
- New Roof, Fascias & Gutters Within Last 5 Years
- Quiet Residential Location
- Easy Access to York City Centre

## **Tenure: Freehold**

Council Tax Band: D

Total area: approx. 128.1 sq. metres (1379.2 sq. feet) For Illustrative Purposes Only - not to scale Plan produced using PlanUp.

|                             |                |      | Current | Potential |
|-----------------------------|----------------|------|---------|-----------|
| Very energy efficient - lov | ver running co | osts |         |           |
| (92 plus) 🗛                 |                |      |         |           |
| (81-91) B                   |                |      |         | 81        |
| (69-80)                     | 2              |      | 70      |           |
| (55-68)                     | D              |      |         |           |
| (39-54)                     | E              |      |         |           |
| (21-38)                     |                | F    |         |           |
| (1-20)                      |                | G    |         |           |
| Not energy efficient - higi | her running co | sts  |         |           |