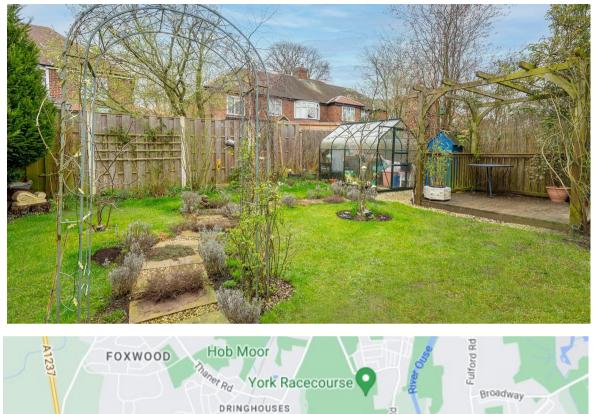

\*\*\* VIEWING ADVISED \*\*\* An extended traditional THREE BEDROOM SEMI-DETACHED HOUSE situated in a quiet location close to The Knavesmire, providing easy access to York City Centre and Tadcaster Road.

- Extended Kitchen Diner with Electric
  Underfloor Heating
- Two Reception Rooms
- Two Double Bedrooms
- Single Bedroom
- House Bath and Shower Room with Electric Underfloor Heating
- Attractive Landscaped Rear Garden
- Attached Single Garage
- New Roof, Fascias & Gutters Within Last 5 Years
- Quiet Residential Location
- Easy Access to York City Centre