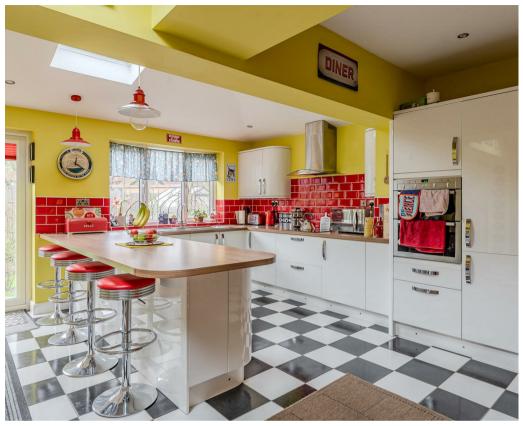

- Extended Kitchen Diner with Electric
  Underfloor Heating
- Two Reception Rooms
- Two Double Bedrooms
- Single Bedroom
- House Bath and Shower Room with Electric Underfloor Heating
- Attractive Landscaped Rear Garden
- Attached Single Garage
- New Roof, Fascias & Gutters Within Last 5 Years
- Quiet Residential Location
- Easy Access to York City Centre