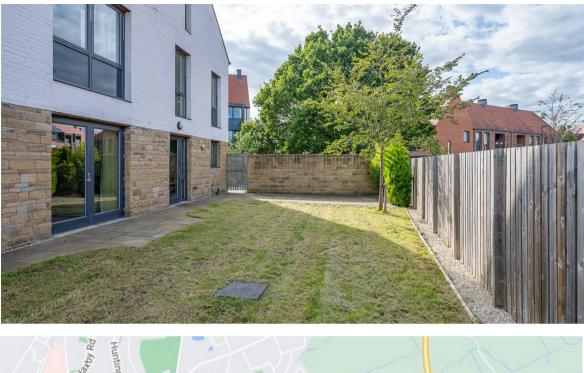

## 70 Seebohm Mews, York YO31 0SJ

-

One of the largest properties within the highly desirable development of Derwenthorpe, lying close to the village of Osbaldwick. This immaculately presented CONTEMPORARY DETACHED FIVE BEDROOM HOUSE offers spacious accommodation over three floors.

- Immaculate Contemporary House
- Living Room With Patio Doors
- Open Plan Dining Kitchen
- Ground Floor WC & Utility Room
- Four First Floor Bedrooms
- Master Bedroom Suite
- Integral Garage And Driveway
- Enclosed Lawned Garden & Patio
- Modern Village Location
- Close to City Centre and Outer Ring Road