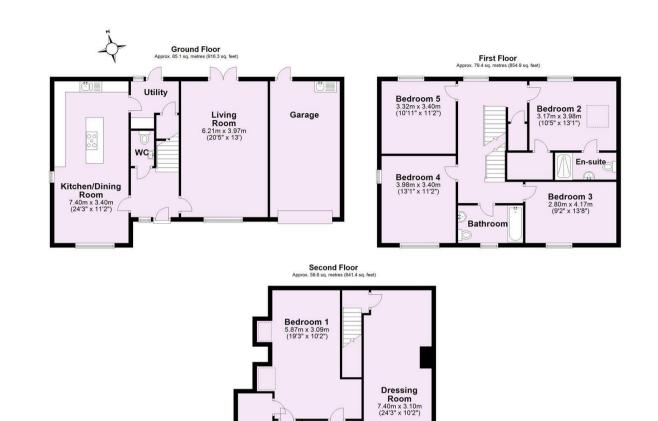

## 70 Seebohm Mews, York YO31 0SJ

-

One of the largest properties within the highly desirable development of Derwenthorpe, lying close to the village of Osbaldwick. This immaculately presented CONTEMPORARY DETACHED FIVE BEDROOM HOUSE offers spacious accommodation over three floors.

- Immaculate Contemporary House
- Living Room With Patio Doors
- Open Plan Dining Kitchen
- Ground Floor WC & Utility Room
- Four First Floor Bedrooms
- Master Bedroom Suite
- Integral Garage And Driveway
- Enclosed Lawned Garden & Patio
- Modern Village Location
- Close to City Centre and Outer Ring Road

## **Tenure: Freehold**

**Council Tax Band: F** 

En-suite

For Illustrative Purposes Only - not to scale Plan produced using PlanUp.

For Illustrative Purposes Only - not to scale Plan produced using PlanUp.