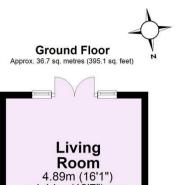

## \*\*\* VIEWING RECOMMENDED

\*\*\* A well presented three bedroom THREE STOREY TOWNHOUSE situated within a modern development, lying close to the A59 and York city centre.

- Modern End-Terraced Town House
- Ground Floor WC
- Fitted Kitchen
- Spacious Living Room Opening to the Rear Garden
- Two First Floor DOUBLE Bedrooms
- Dressing Room
- Master Bedroom With En-suite
- South Facing Garden
- · Garage and Parking
- Local Shops and Clifton Moor Retail Park Close By

Offers Over £325,000

**Tenure: Freehold** 

Council Tax Band: D

First Floor

Second Floor Approx. 31.5 sq. metres (339.4 sq. feet)

For Illustrative Purposes Only - not to scale Plan produced using PlanUp.