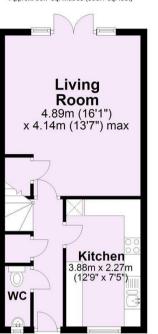

## \*\*\* VIEWING RECOMMENDED

\*\*\* A well presented three bedroom THREE STOREY TOWNHOUSE situated within a modern development, lying close to the A59 and York city centre.

- Modern End-Terraced Town House
- Ground Floor WC
- Fitted Kitchen
- Spacious Living Room Opening to the Rear Garden
- Two First Floor DOUBLE Bedrooms
- Dressing Room
- Master Bedroom With En-suite
- South Facing Garden
- · Garage and Parking
- Local Shops and Clifton Moor Retail Park Close By

Offers Over £325,000

**Tenure: Freehold** 

Council Tax Band: D

First Floor

Second Floor Approx. 31.5 sq. metres (339.4 sq. feet)

For Illustrative Purposes Only - not to scale Plan produced using PlanUp.