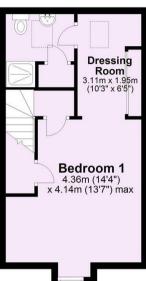

Offers Over £325,000

**Tenure: Freehold** 

Council Tax Band: D

First Floor

Second Floor Approx. 31.5 sq. metres (339.4 sq. feet)

For Illustrative Purposes Only - not to scale Plan produced using PlanUp.