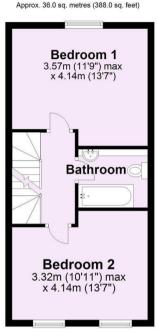

## \*\*\* VIEWING RECOMMENDED

\*\*\* A well presented three bedroom THREE STOREY TOWNHOUSE situated within a modern development, lying close to the A59 and York city centre.

- Modern End-Terraced Town House
- Ground Floor WC
- Fitted Kitchen
- Spacious Living Room Opening to the Rear Garden
- Two First Floor DOUBLE Bedrooms
- Dressing Room
- Master Bedroom With En-suite
- South Facing Garden
- · Garage and Parking
- Local Shops and Clifton Moor Retail Park Close By

Offers Over £325,000

**Tenure: Freehold** 

Council Tax Band: D

First Floor

Second Floor Approx. 31.5 sq. metres (339.4 sq. feet)

For Illustrative Purposes Only - not to scale Plan produced using PlanUp.