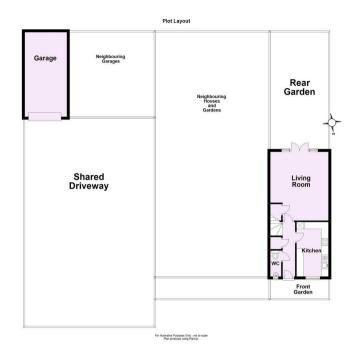

Offers Over £325,000

**Tenure: Freehold** 

Council Tax Band: D

First Floor

Second Floor Approx. 31.5 sq. metres (339.4 sq. feet)

For Illustrative Purposes Only - not to scale Plan produced using PlanUp.