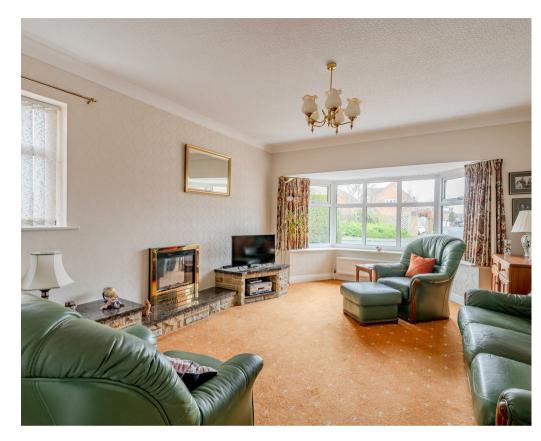

- Entrance Porch and Central Reception Hall
- Ground Floor WC
- Spacious Living Room
- Separate Dining Room & Conservatory
- · Fitted Kitchen With Neff Appliances
- Master Bedroom with En-Suite Shower Room
- Three Further Double Bedrooms
- · Enclosed Rear Garden with Patio
- Driveway & Integral Garage
- No Onward Chain