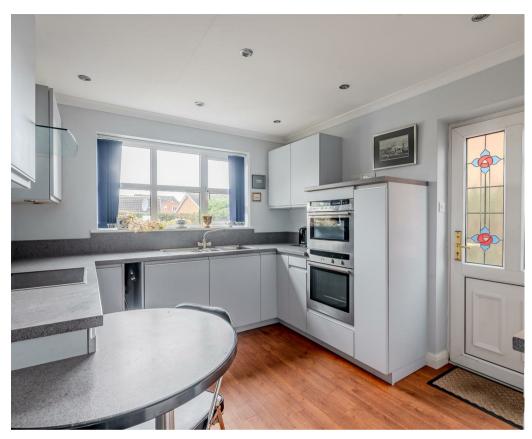

- Entrance Porch and Central Reception Hall
- Ground Floor WC
- Spacious Living Room
- Separate Dining Room & Conservatory
- · Fitted Kitchen With Neff Appliances
- Master Bedroom with En-Suite Shower Room
- Three Further Double Bedrooms
- · Enclosed Rear Garden with Patio
- Driveway & Integral Garage
- No Onward Chain