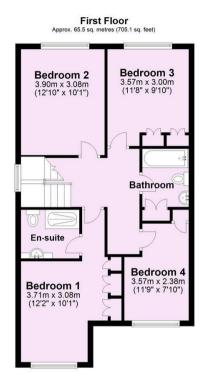

- Entrance Porch and Central Reception Hall
- Ground Floor WC
- Spacious Living Room
- Separate Dining Room & Conservatory
- · Fitted Kitchen With Neff Appliances
- Master Bedroom with En-Suite Shower Room
- Three Further Double Bedrooms
- · Enclosed Rear Garden with Patio
- Driveway & Integral Garage
- No Onward Chain

## Ground Floor

For Illustrative Purposes Only - not to scale Plan produced using PlanUp.

- 1. These particulars have been prepared as accurately and as reliably as possible, but should not be relied upon as 'statement of fact'. If there is any point which is of particular importance to you, please contact the office and we would be pleased to check the information. Please do so particularly if contemplating travelling some distance to view the property.
- 2. We have not tested any services, appliances, equipment or facilities and nothing in these particulars should be deemed to be a statement that they are in good working order, or that the property is in good structural condition or otherwise.
- 3. Any areas, measurements, floor plans or distances referred to are given as a guide only and are not precise.
- 4. Purchasers must satisfy themselves by inspection or by otherwise regarding the items mentioned above and as to the correctness of each of the statements contained in these particulars.
- 5. No person in the employment of Hudson Moody has any authority to make or give any representation or warranty whatsoever in relation to this property or these particulars nor enter into any contract relating to the property on behalf of the vendor.