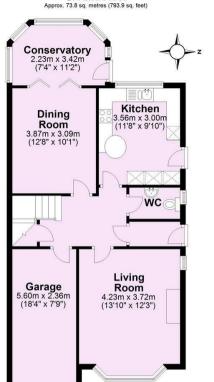

- Entrance Porch and Central Reception Hall
- Ground Floor WC
- Spacious Living Room
- Separate Dining Room & Conservatory
- · Fitted Kitchen With Neff Appliances
- Master Bedroom with En-Suite Shower Room
- Three Further Double Bedrooms
- · Enclosed Rear Garden with Patio
- Driveway & Integral Garage
- No Onward Chain

## Ground Floor

For Illustrative Purposes Only - not to scale Plan produced using PlanUp.

- 1. These particulars have been prepared as accurately and as reliably as possible, but should not be relied upon as 'statement of fact'. If there is any point which is of particular importance to you, please contact the office and we would be pleased to check the information. Please do so particularly if contemplating travelling some distance to view the property.
- 2. We have not tested any services, appliances, equipment or facilities and nothing in these particulars should be deemed to be a statement that they are in good working order, or that the property is in good structural condition or otherwise.
- 3. Any areas, measurements, floor plans or distances referred to are given as a guide only and are not precise.
- 4. Purchasers must satisfy themselves by inspection or by otherwise regarding the items mentioned above and as to the correctness of each of the statements contained in these particulars.
- 5. No person in the employment of Hudson Moody has any authority to make or give any representation or warranty whatsoever in relation to this property or these particulars nor enter into any contract relating to the property on behalf of the vendor.