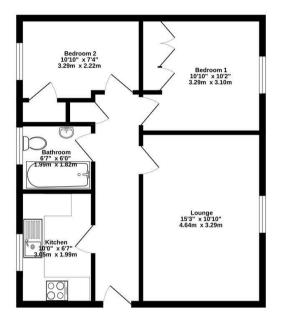

#### GROUND FLOOR 549 sq.ft. (51.0 sq.m.) approx.

TOTAL FLOOR AREA: 1549 sq.tt. (51.0 sq.m.) approx. I very attempt has berin wate to excuss y din the proximation contained here, measurements, sors, windows, tooms, and any other terms are approximate and no responsibility is taken to any ersc, sors on missitudement. This prains is the interview purposes only and should be used as such by any scene purplex. The services, systems and applications shown have not been taked and no guarantee to the Monte and Wenersco Color.