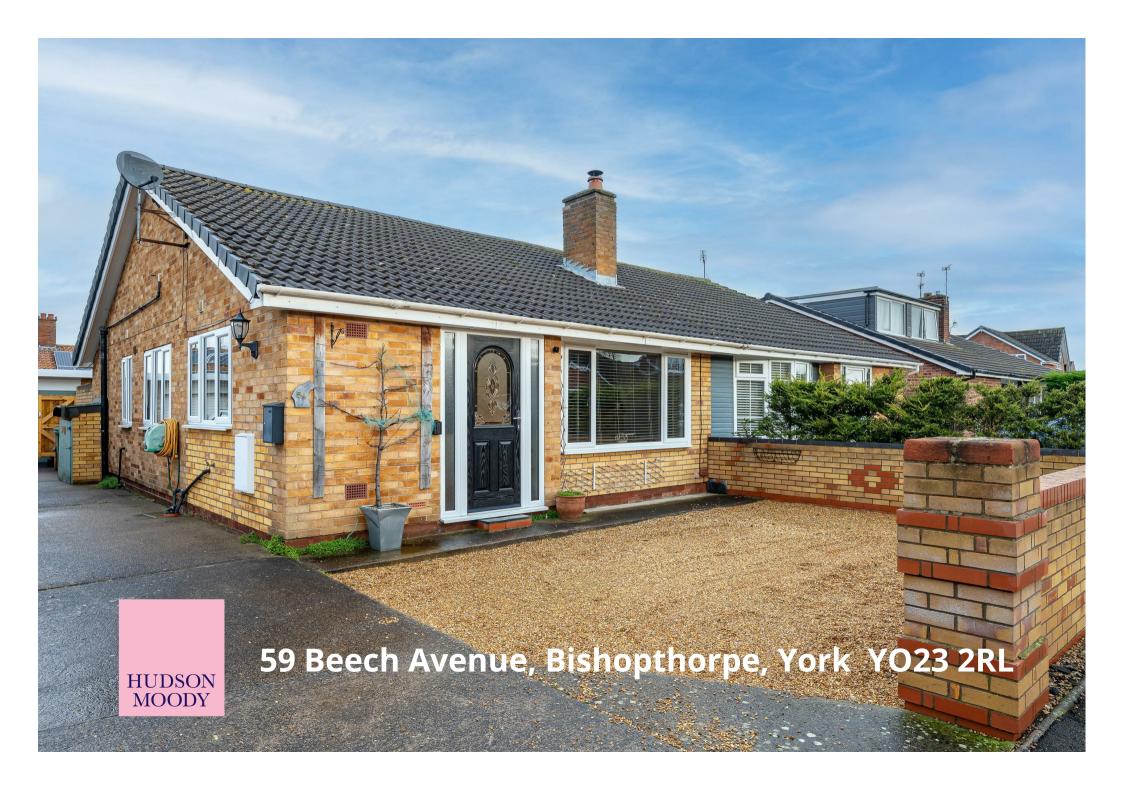

A beautifully presented and updated SEMI-DETACHED TWO BEDROOM BUNGALOW situated in the popular and sought after village of Bishopthorpe that lies within easy reach of York city centre and the A64 serving the motorway network.

- Modern Semi-Detached Bungalow
- Enviable Village Location
- Breakfast Kitchen
- · Living Room with Multi-fuel Stove
- Shower Room
- · Master Bedroom with Bi-Fold Doors
- Second Double Bedroom
- Landscaped Front and Rear Gardens
- Single Garage and Off Street Parking
- Potential to Extend into Roof Space (Subject to Planning)

Guide Price £360,000

**Tenure: Freehold** 

**Council Tax Band: C** 

GROUND FLOOR 699 sq.ft. (64.9 sq.m.) approx.

TOTAL FLOOR AREA : 699 sq.ft. (64.9 sq.m.) approx.

Whilst every attempt hat been made to ensure the accuracy of the floorigen contained there, researchers of obors, verdows, norm and any other items are approximate and no responsibility in states hot any emonisons on min-statement. This pile in the floatistative purposes only and should be used as such by any prospective purchaser. The services, systems and appliances shown have not been tested and no gustare as to the properties of the properties of the services are given.