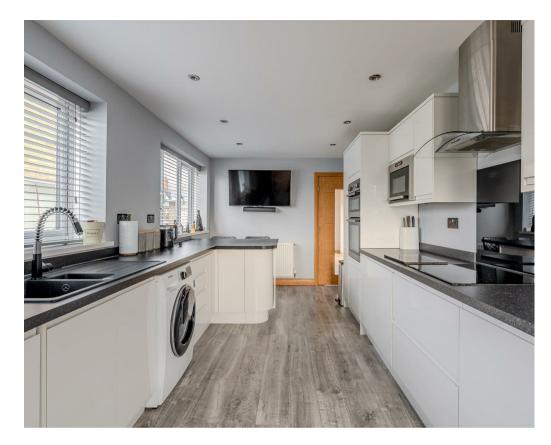

- Modern Semi-Detached Bungalow
- Enviable Village Location
- Breakfast Kitchen
- · Living Room with Multi-fuel Stove
- Shower Room
- · Master Bedroom with Bi-Fold Doors
- Second Double Bedroom
- Landscaped Front and Rear Gardens
- Single Garage and Off Street Parking
- Potential to Extend into Roof Space (Subject to Planning)