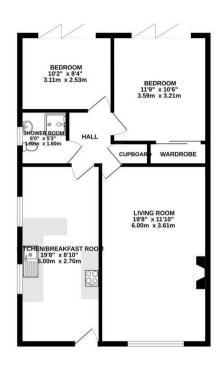

Guide Price £360,000

**Tenure: Freehold** 

**Council Tax Band: C** 

GROUND FLOOR 699 sq.ft. (64.9 sq.m.) approx.

TOTAL FLOOR AREA : 699 sq.ft. (64.9 sq.m.) approx.

Whilst every attempt hat been made to ensure the accuracy of the floorigen contained there, researchers of obors, verdows, norm and any other items are approximate and no responsibility in states hot any emonisons on min-statement. This pile in the floatistative purposes only and should be used as such by any prospective purchaser. The services, systems and appliances shown have not been tested and no gustare as to the properties of the properties of the services are given.