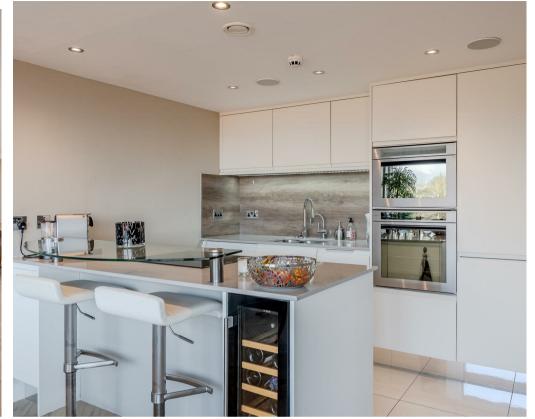

- Beautifully Presented Apartment arranged over 1254 Sq ft
- High Specification Throughout Including Under Floor Heating and Built in Sound System
- Contemporary Open Plan Living Dining Kitchen
- Master Bedroom with En-suite Shower and Bath
- Two Further Double Bedrooms, One with Ensuite Shower Room
- House Shower Room
- Well Maintained Communal Areas and Concierge
- Two Secure Parking Spaces
- An Enviable City Centre Location
- No Onward Chain