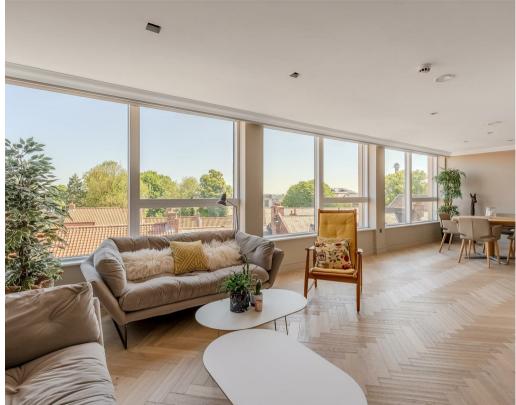

- Beautifully Presented Apartment arranged over 1254 Sq ft
- High Specification Throughout Including Under Floor Heating and Built in Sound System
- Contemporary Open Plan Living Dining Kitchen
- Master Bedroom with En-suite Shower and Bath
- Two Further Double Bedrooms, One with Ensuite Shower Room
- House Shower Room
- Well Maintained Communal Areas and Concierge
- Two Secure Parking Spaces
- An Enviable City Centre Location
- No Onward Chain