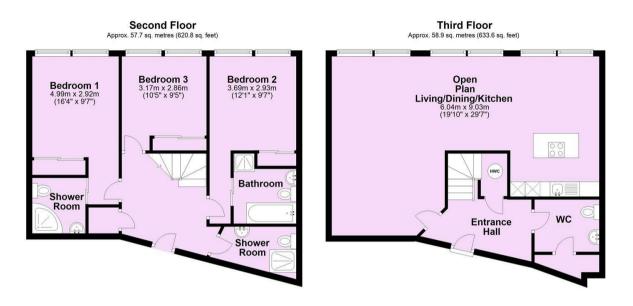

- Beautifully Presented Apartment arranged over 1254 Sq ft
- High Specification Throughout Including Under Floor Heating and Built in Sound System
- Contemporary Open Plan Living Dining Kitchen
- Master Bedroom with En-suite Shower and Bath
- Two Further Double Bedrooms, One with Ensuite Shower Room
- House Shower Room
- Well Maintained Communal Areas and Concierge
- Two Secure Parking Spaces
- An Enviable City Centre Location
- No Onward Chain

## Guide Price £650,000 Tenure: Leasehold Council Tax Band: G

Ground Rent: £350.00 (First Review Jan 2027 then every 12 years) Service Charge: £1977 per Quarter (Review Period: Annually)

For Illustrative Purposes Only - not to scale Plan produced using PlanUp.