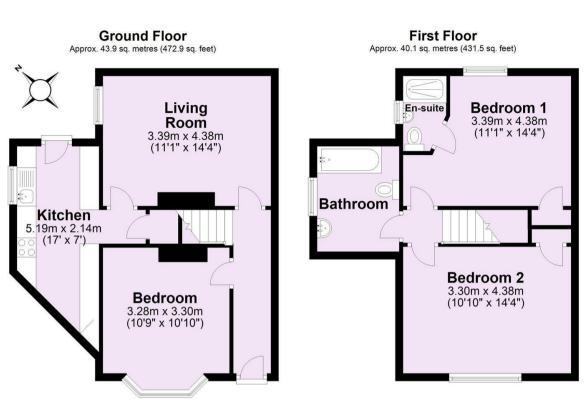

## 47 Hallfield Road, York YO31 7XQ

A fully compliant, THREE BEDROOM C4 HMO located in Layerthorpe, less than 500 meters from the city walls, being offered with tenants in situ until Summer 2025. The rental income from June 2024 onwards is £24,903 over the year making it an exceptional investment opportunity.

- Three Bedroom C4 HMO
- Offered With Tenants In Situ, Rent From June 2024 is £24,903 Over The Year
- Well Presented
- C4 Planning Permission In Place
- Modern Kitchen
- En-Suite Shower Room and Shared Bathroom
- Outside Yard Space
- Conveniently Located Close To York City Centre, Less Than 500 Meters
- Viewings Recommended

## **Tenure: Freehold**

**Council Tax Band: Exempt** 

For Illustrative Purposes Only - not to scale Plan produced using PlanUp.