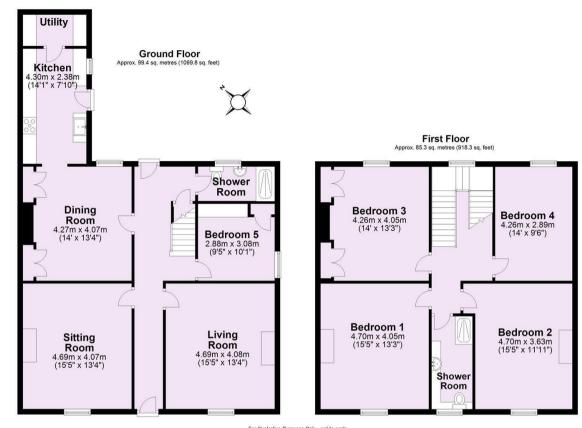

Guide Price £775,000

**Tenure: Freehold** 

**Council Tax Band: F** 

For Illustrative Purposes Only - not to scale Plan produced using PlanUp.