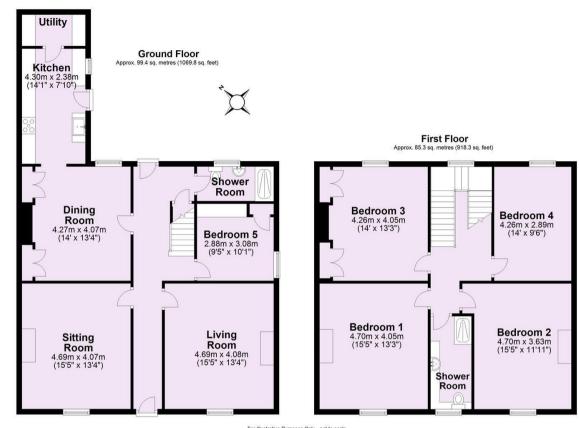

- Double Fronted Period Home
- · Grade II I isted
- Three Reception Rooms
- Ground Floor Double Bedroom and Shower Room
- Four Further Double Bedrooms
- · Family Bathroom
- Substantial Garden with Entertaining Area
- Off Street Parking For Up To Four Cars
- No Onward Chain
- Excellent Location Short Walk to the City Centre

Guide Price £825,000

**Tenure: Freehold** 

**Council Tax Band: F** 

For Illustrative Purposes Only - not to scale Plan produced using PlanUp.

- 1. These particulars have been prepared as accurately and as reliably as possible, but should not be relied upon as 'statement of fact'. If there is any point which is of particular importance to you, please contact the office and we would be pleased to check the information. Please do so particularly if contemplating travelling some distance to view the property.
- 2. We have not tested any services, appliances, equipment or facilities and nothing in these particulars should be deemed to be a statement that they are in good working order, or that the property is in good structural condition or otherwise.
- 3. Any areas, measurements, floor plans or distances referred to are given as a guide only and are not precise.
- 4. Purchasers must satisfy themselves by inspection or by otherwise regarding the items mentioned above and as to the correctness of each of the statements contained in these particulars.
- 5. No person in the employment of Hudson Moody has any authority to make or give any representation or warranty whatsoever in relation to this property or these particulars nor enter into any contract relating to the property on behalf of the vendor.