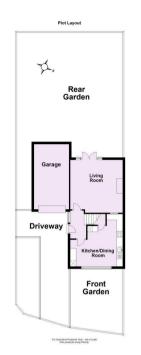

- Three Bedroom Semi- Detached House
- Corner Plot
- Open Plan Kitchen Dining Room
- Spacious Living Room with Double Doors onto the Garden
- Three Bedrooms
- Family Bathroom
- Good Sized Garden
- Off Street Parking and Garage
- Convenient Location Close to Local Amenities
- Easy Access to York City Centre, A64 and Park and Ride

## **Tenure: Freehold**

Council Tax Band: D

For Illustrative Purposes Only - not to scale Plan produced using PlanUp.

|                           |            |         |     |   | Current | Potential |
|---------------------------|------------|---------|-----|---|---------|-----------|
| /ery energy efficient - l | ower runn. | ing cos | sts |   |         |           |
| (92 plus) 🗛               |            |         |     |   |         |           |
| (81-91) B                 |            |         |     |   |         | 85        |
| (69-80) (                 | C          |         |     |   | 70      |           |
| (55-68)                   | D          |         |     |   |         |           |
| (39-54)                   |            | Ε       |     |   |         |           |
| (21-38)                   |            |         | F   |   |         |           |
| (1-20)                    |            |         |     | G |         |           |
| Not energy efficient - hi | abor gunni | 00.000  | to  |   |         |           |