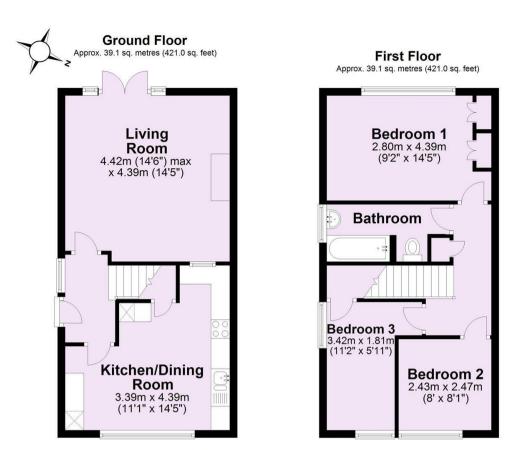

## **Tenure: Freehold**

Council Tax Band: D

For Illustrative Purposes Only - not to scale Plan produced using PlanUp.

|                           |            |         |     |   | Current | Potential |
|---------------------------|------------|---------|-----|---|---------|-----------|
| /ery energy efficient - l | ower runn. | ing cos | sts |   |         |           |
| (92 plus) 🗛               |            |         |     |   |         |           |
| (81-91) B                 |            |         |     |   |         | 85        |
| (69-80) (                 | C          |         |     |   | 70      |           |
| (55-68)                   | D          |         |     |   |         |           |
| (39-54)                   |            | Ε       |     |   |         |           |
| (21-38)                   |            |         | F   |   |         |           |
| (1-20)                    |            |         |     | G |         |           |
| Not energy efficient - hi | abor gunni | 00.000  | to  |   |         |           |