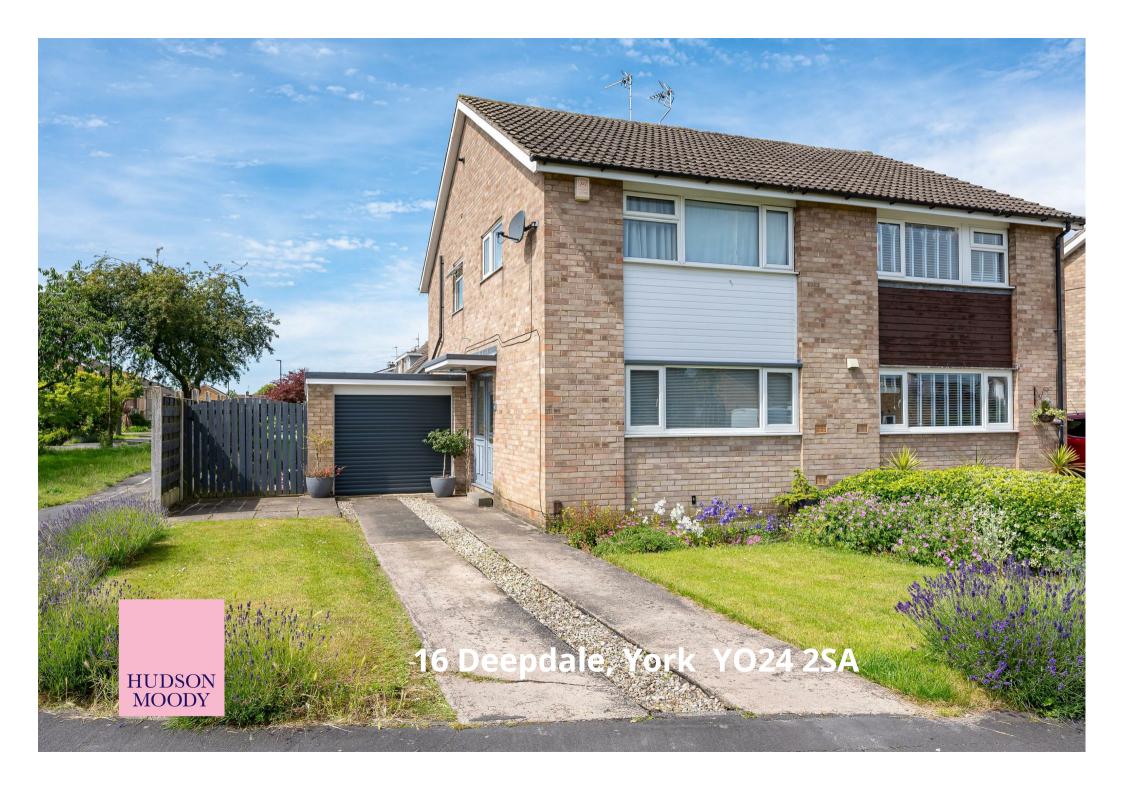

A well presented, three bedroom semidetached home with good sized garden and garage. Situated in the sought after area of Woodthorpe, lying to the South West of York within easy access of York City Centre and the A64

- Three Bedroom Semi- Detached House
- Corner Plot
- Open Plan Kitchen Dining Room
- Spacious Living Room with Double Doors onto the Garden
- Three Bedrooms
- Family Bathroom
- Good Sized Garden
- Off Street Parking and Garage
- Convenient Location Close to Local Amenities
- Easy Access to York City Centre, A64 and Park and Ride