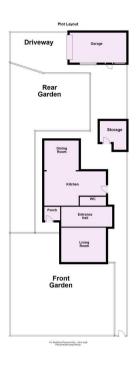

## Approx. 54.4 sq. metres (585.0 sq. feet) Dining Room 2.83m x 3.28m First Floor (9'3" x 10'9") Approx. 43.9 sq. metres (472.3 sq. feet) **Bedroom 3** Bedroom 2 2.28m x 2.49m Kitchen 3.28m x 3.39m (7'6" x 8'2") 3.28m x 5.87m (10'9" x 11'2") (10'9" x 19'3") WC WC Bathroom Living **Bedroom 1** Room 3.27m x 4.22m (10'9" x 13'10") 3.27m x 4.25m (10'9" x 13'11")

**Ground Floor** 