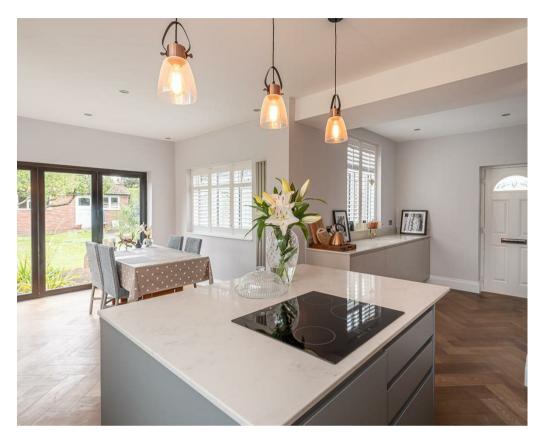

This TRADITIONAL DETACHED HOUSE is situated on a GENEROUS CORNER PLOT and has been FULLY RENOVATED in recent years to beautifully combine original features with COMFORTABLE CONTEMPORARY LIVING.

- Traditional Detached House
- Living Room with Wood Burning Stove
- Contemporary Dining Kitchen
- Ground Floor WC
- Two Double Bedrooms
- Third Single Bedroom / Study
- Bathroom and Separate WC
- Beautifully Maintained Gardens
- Detached Single Garage
- · Close to York City Centre